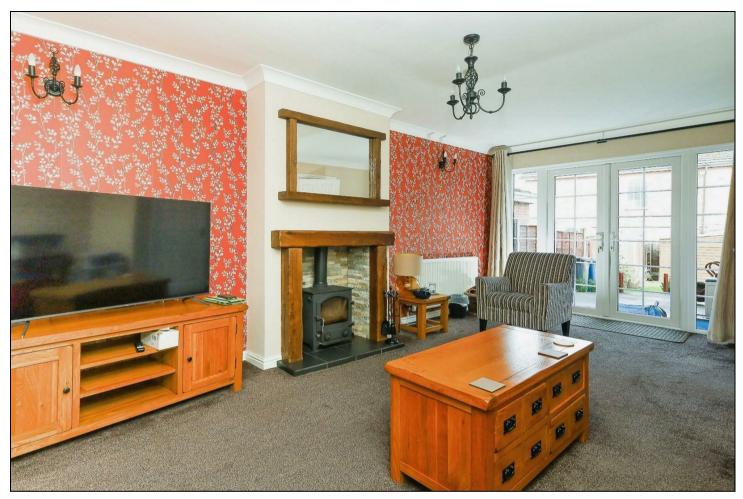

In brief the property comprises; entrance hall, lounge dining room, study, kitchen, utility room, downstairs shower room, three bedrooms and a family bathroom.

7 Bore Street, Lichfield, Staffordshire, WS13 6LJ | 01543 419000 lichfield@hunters.com | www.hunters.com