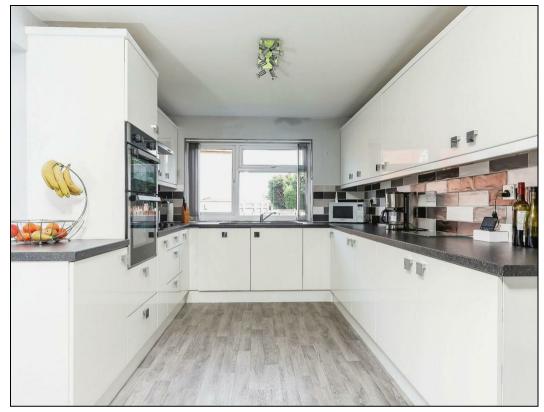

In brief the property comprises; entrance hall, lounge dining room, study, kitchen, utility room, downstairs shower room, three bedrooms and a family bathroom.

7 Bore Street, Lichfield, Staffordshire, WS13 6LJ | 01543 419000 lichfield@hunters.com | www.hunters.com