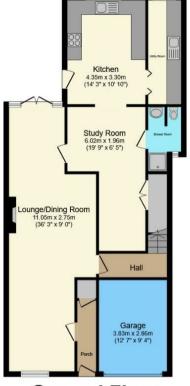

## **KEY FEATURES**

- DETACHED
- THREE BEDROOMS
  - DRIVEWAY
- ENCLOSED GARDEN
- POPULAR LOCATION
- VIEWING ESSENTIAL

**Ground Floor** 

**First Floor** 

This floor plan is for illustrative purposes only. It is not drawn to scale. Any measurements, floor areas (including any total floor area), openings and orientation are approximate. No details are guaranteed, they cannot be relied upon for any purpose and they do not form part of any agreement. No liability is taken for any error, omission or misstatement. A party must rely upon its own inspection(s). Powered by www.focalagent.com