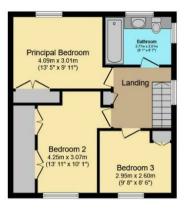

## **KEY FEATURES**

- DETACHED
- THREE BEDROOMS
  - DRIVEWAY
- ENCLOSED GARDEN
- POPULAR LOCATION
- VIEWING ESSENTIAL

**Ground Floor** 

**First Floor** 

This floor plan is for illustrative purposes only. It is not drawn to scale. Any measurements, floor areas (including any total floor area), openings and orientation are approximate. No details are guaranteed, they cannot be relied upon for any purpose and they do not form part of any agreement. No liability is taken for any error, omission or misstatement. A party must rely upon its own inspection(s). Powered by www.focalagent.com