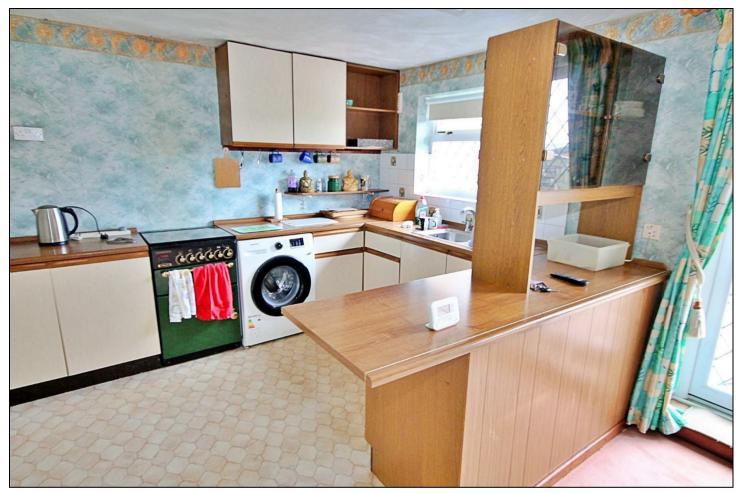

In brief the property comprises; Entrance hall, lounge, kitchen breakfast room, downstairs bathroom, three bedrooms and to the rear of the property is an enclosed garden!

7 Bore Street, Lichfield, Staffordshire, WS13 6LJ | 01543 419000 lichfield@hunters.com | www.hunters.com