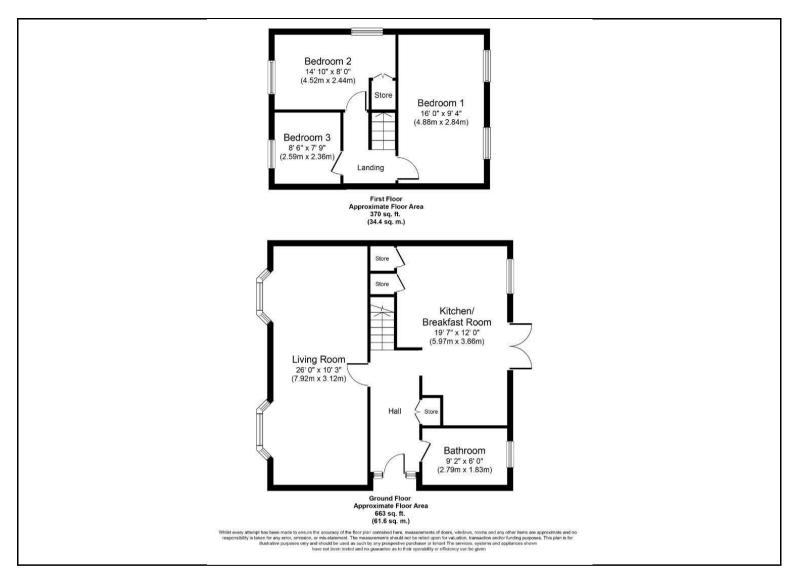

In brief the property comprises; Entrance hall, lounge, kitchen breakfast room, downstairs bathroom, three bedrooms and to the rear of the property is an enclosed garden!

7 Bore Street, Lichfield, Staffordshire, WS13 6LJ | 01543 419000 lichfield@hunters.com | www.hunters.com