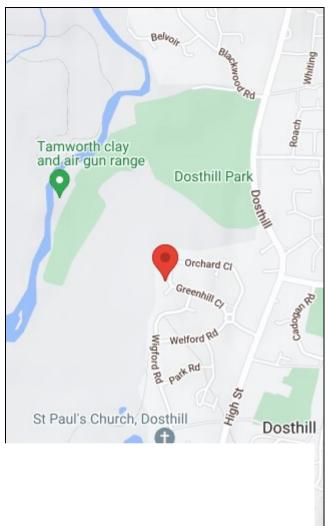

## Greenhill Close, Dosthill, Tamworth

## Asking Price £249,950

HUNTERS OF TAMWORTH are delighted to offer FOR SALE with NO ONWARD CHAIN this superb 3 bedroom semi-detached family home.

Located in the highly sought after location of Dosthill this property benefits from being close to local schools, shops and transport links perfect for families looking to move, those looking for a project and investors!