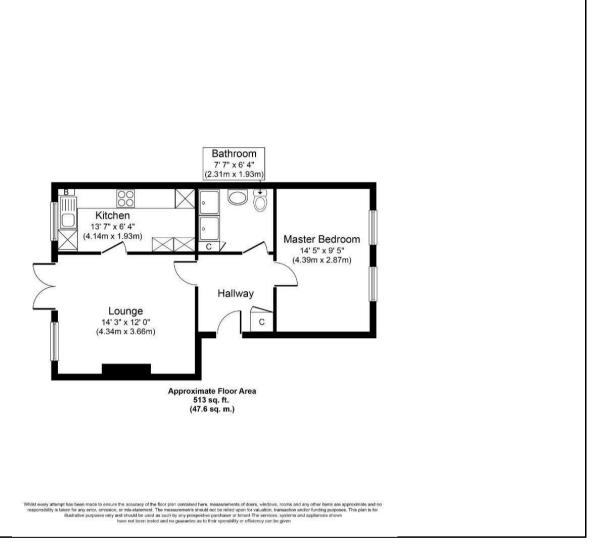

In brief the property comprises; Entrance hallway, lounge, kitchen, bedroom, bathroom and a balcony overlooking the canal!

7 Bore Street, Lichfield, Staffordshire, WS13 6LJ | 01543 419000 lichfield@hunters.com | www.hunters.com