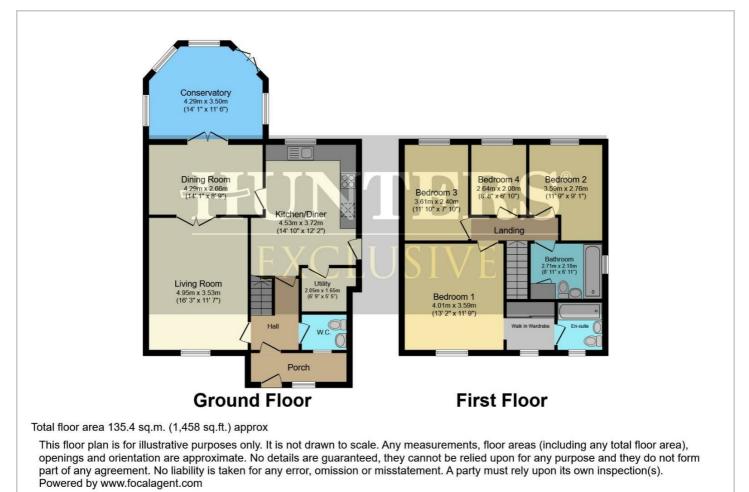

HERE TO GET you there



Hay Lane Shirley, Solihull, B90 4TA

£575,000

Council Tax:



34 Hay Lane Shirley, Solihull, B90 4TA

# £575,000





https://www.hunters.com



### Floor Plan



#### Viewing

Please contact our Hunters Solihull Office on 0121 709 0111 if you wish to arrange a viewing appointment for this property or require further information.

## Energy Efficiency Graph



These particulars are intended to give a fair and reliable description of the property but no responsibility for any inaccuracy or error can be accepted and do not constitute an offer or contract. We have not tested any services or appliances (including central heating if fitted) referred to in these particulars and the purchasers are advised to satisfy themselves as to the working order and condition. If a property is unoccupied at any time there may be reconnection charges for any switched off/disconnected or drained services or appliances - All measurements are approximate. **THINKING OF