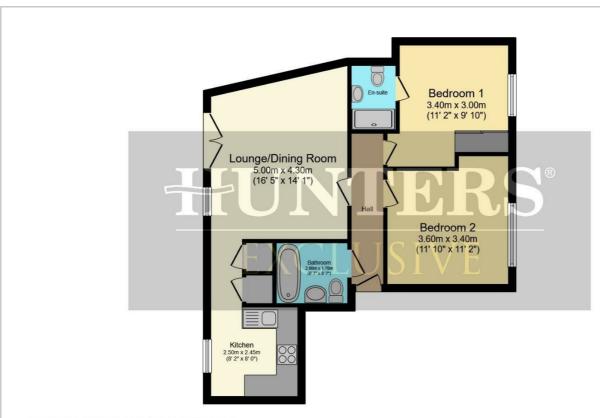

### Kitchen / Lounge / Diner 16'5 x 14'1 (5.00m x 4.29m)

Master Bedroom 11'2 x 9'10 (3.40m x 3.00m)

### Bedroom 2 11'10 x 11'2 (3.61m x 3.40m)

# Bathroom

### 6'7 x 5'7 (2.01m x 1.70m)

#### Floor Plan

Total floor area 59.6 m² (641 sq.ft.) approx

This floor plan is for illustrative purposes only. It is not drawn to scale. Any measurements, floor areas (including any total floor area), openings and orientation are approximate. No details are guaranteed, they cannot be relied upon for any purpose and they do not form part of any agreement. No liability is taken for any error, omission or misstatement. A party must rely upon its own inspection(s). Powered by www.focalagent.com