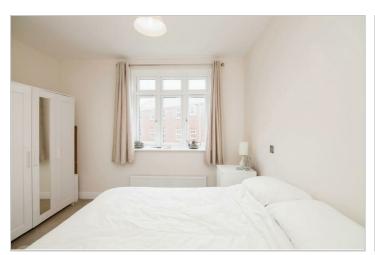

### Kitchen / Lounge / Diner 16'5 x 14'1 (5.00m x 4.29m)

Master Bedroom 11'2 x 9'10 (3.40m x 3.00m)