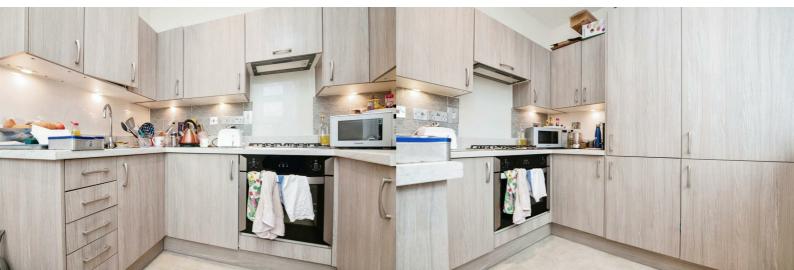

### Kitchen / Lounge / Diner 16'5 x 14'1 (5.00m x 4.29m)

Master Bedroom 11'2 x 9'10 (3.40m x 3.00m)