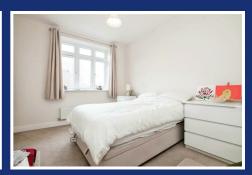

### Kitchen / Lounge / Diner 16'5 x 14'1 (5.00m x 4.29m)

Master Bedroom 11'2 x 9'10 (3.40m x 3.00m)