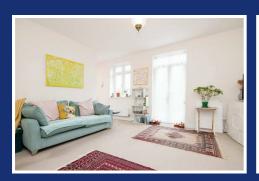

### Kitchen / Lounge / Diner 16'5 x 14'1 (5.00m x 4.29m)

Master Bedroom 11'2 x 9'10 (3.40m x 3.00m)