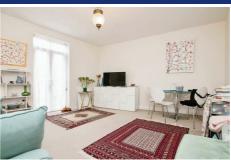

### Kitchen / Lounge / Diner 16'5 x 14'1 (5.00m x 4.29m)

Master Bedroom 11'2 x 9'10 (3.40m x 3.00m)