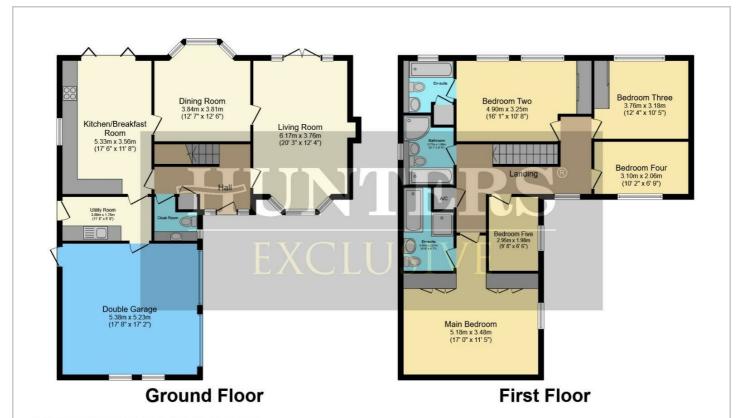

#### Floor Plan

Total floor area 202.1 m² (2,176 sq.ft.) approx

This floor plan is for illustrative purposes only. It is not drawn to scale. Any measurements, floor areas (including any total floor area), openings and orientation are approximate. No details are guaranteed, they cannot be relied upon for any purpose and they do not form part of any agreement. No liability is taken for any error, omission or misstatement. A party must rely upon its own inspection(s). Powered by www.focalagent.com