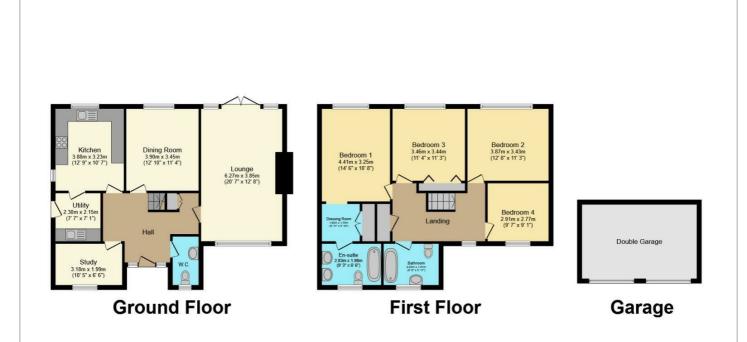

#### Floor Plan

Total floor area 178.1 m² (1,917 sq.ft.) approx

This floor plan is for illustrative purposes only. It is not drawn to scale. Any measurements, floor areas (including any total floor area), openings and orientation are approximate. No details are guaranteed, they cannot be relied upon for any purpose and they do not form part of any agreement. No liability is taken for any error, omission or misstatement. A party must rely upon its own inspection(s). Powered by www.focalagent.com