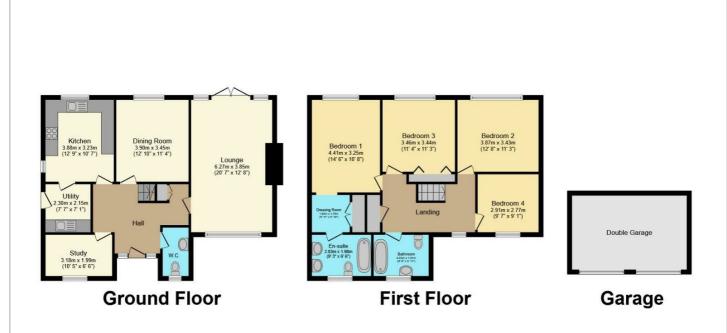

#### Floor Plan

Total floor area 178.1 m² (1,917 sq.ft.) approx

This floor plan is for illustrative purposes only. It is not drawn to scale. Any measurements, floor areas (including any total floor area), openings and orientation are approximate. No details are guaranteed, they cannot be relied upon for any purpose and they do not form part of any agreement. No liability is taken for any error, omission or misstatement. A party must rely upon its own inspection(s). Powered by www.focalagent.com