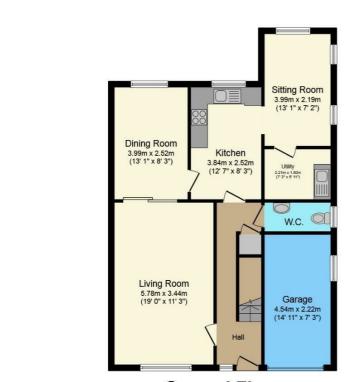

#### Floor Plan

**Ground Floor** 

**First Floor** 

Total floor area 142.1 sq.m. (1,529 sq.ft.) approx

This floor plan is for illustrative purposes only. It is not drawn to scale. Any measurements, floor areas (including any total floor area), openings and orientation are approximate. No details are guaranteed, they cannot be relied upon for any purpose and they do not form part of any agreement. No liability is taken for any error, omission or misstatement. A party must rely upon its own inspection(s). Powered by www.focalagent.com