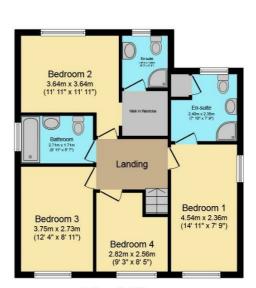

#### Floor Plan

**Ground Floor** 

**First Floor** 

Total floor area 142.1 sq.m. (1,529 sq.ft.) approx

This floor plan is for illustrative purposes only. It is not drawn to scale. Any measurements, floor areas (including any total floor area), openings and orientation are approximate. No details are guaranteed, they cannot be relied upon for any purpose and they do not form part of any agreement. No liability is taken for any error, omission or misstatement. A party must rely upon its own inspection(s). Powered by www.focalagent.com