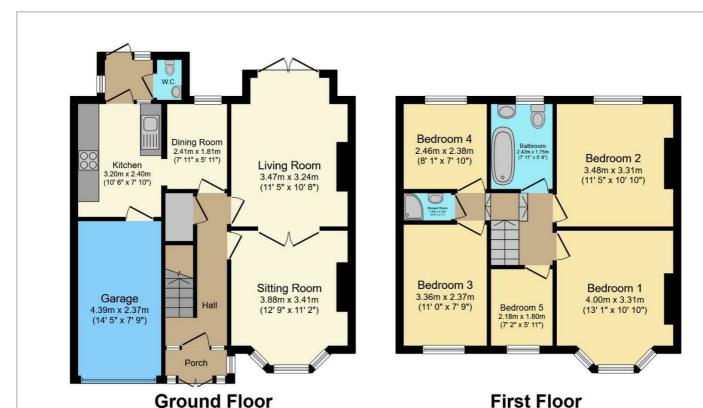

#### Floor Plan

Total floor area 114.5 m² (1,232 sq.ft.) approx

This floor plan is for illustrative purposes only. It is not drawn to scale. Any measurements, floor areas (including any total floor area), openings and orientation are approximate. No details are guaranteed, they cannot be relied upon for any purpose and they do not form part of any agreement. No liability is taken for any error, omission or misstatement. A party must rely upon its own inspection(s). Powered by www.focalagent.com