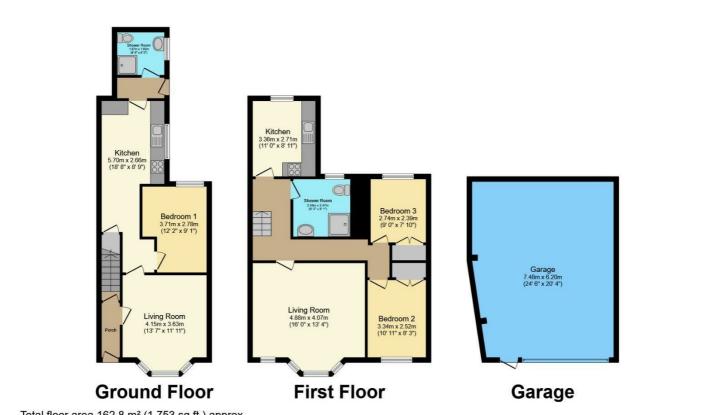

### Floor Plan

Total floor area 162.8 m² (1,753 sq.ft.) approx

This floor plan is for illustrative purposes only. It is not drawn to scale. Any measurements, floor areas (including any total floor area), openings and orientation are approximate. No details are guaranteed, they cannot be relied upon for any purpose and they do not form part of any agreement. No liability is taken for any error, omission or misstatement. A party must rely upon its own inspection(s). Powered by www.focalagent.com