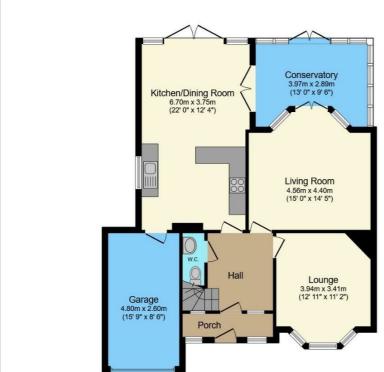

#### Floor Plan

**Ground Floor** 

**First Floor** 

Total floor area 140.0 m² (1,507 sq.ft.) approx

This floor plan is for illustrative purposes only. It is not drawn to scale. Any measurements, floor areas (including any total floor area), openings and orientation are approximate. No details are guaranteed, they cannot be relied upon for any purpose and they do not form part of any agreement. No liability is taken for any error, omission or misstatement. A party must rely upon its own inspection(s). Powered by www.focalagent.com