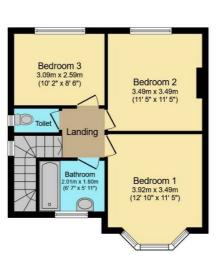

#### Floor Plan

**Ground Floor** 

**First Floor** 

Total floor area 140.0 m² (1,507 sq.ft.) approx

This floor plan is for illustrative purposes only. It is not drawn to scale. Any measurements, floor areas (including any total floor area), openings and orientation are approximate. No details are guaranteed, they cannot be relied upon for any purpose and they do not form part of any agreement. No liability is taken for any error, omission or misstatement. A party must rely upon its own inspection(s). Powered by www.focalagent.com