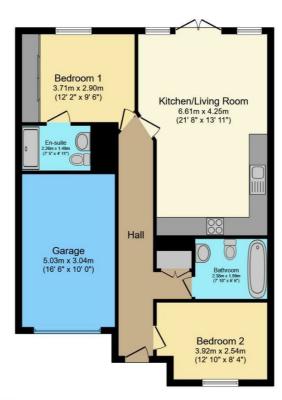

#### Floor Plan

Total floor area 84.5 sq.m. (910 sq.ft.) approx

This floor plan is for illustrative purposes only. It is not drawn to scale. Any measurements, floor areas (including any total floor area), openings and orientation are approximate. No details are guaranteed, they cannot be relied upon for any purpose and they do not form part of any agreement. No liability is taken for any error, omission or misstatement. A party must rely upon its own inspection(s). Powered by www.focalagent.com