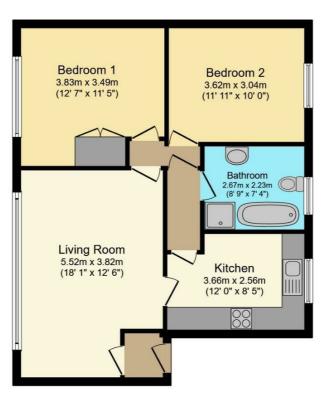

#### Floor Plan

Total floor area 65.4 m² (704 sq.ft.) approx

This floor plan is for illustrative purposes only. It is not drawn to scale. Any measurements, floor areas (including any total floor area), openings and orientation are approximate. No details are guaranteed, they cannot be relied upon for any purpose and they do not form part of any agreement. No liability is taken for any error, omission or misstatement. A party must rely upon its own inspection(s). Powered by www.focalagent.com