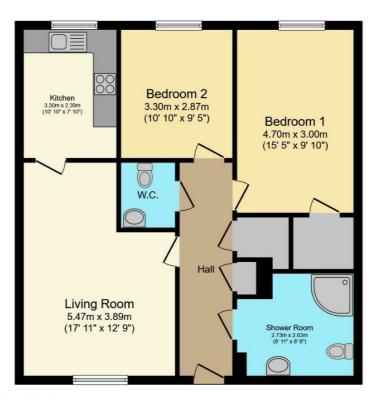

#### Floor Plan

Total floor area 75.0 sq.m. (808 sq.ft.) approx

This floor plan is for illustrative purposes only. It is not drawn to scale. Any measurements, floor areas (including any total floor area), openings and orientation are approximate. No details are guaranteed, they cannot be relied upon for any purpose and they do not form part of any agreement. No liability is taken for any error, omission or misstatement. A party must rely upon its own inspection(s). Powered by www.focalagent.com