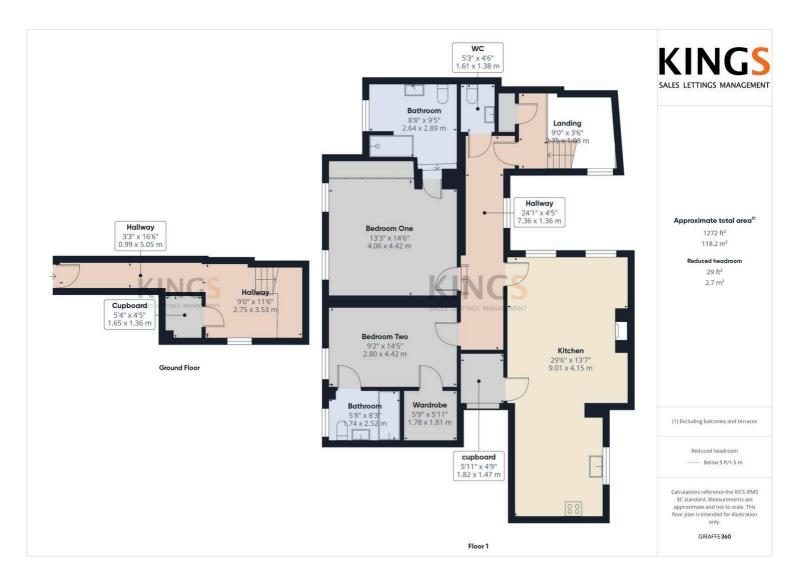

## Willow House, Salisbury Square, Hatfield - AL9 £1,700 pcm

MAISONETTE • TWO DOUBLE BEDROOMS • MODERN FITTED KITCHEN • OPEN PLAN LIVING • CLOSE TO STATION • UNFURNISHED • AVAILABLE ASAP

This beautifully maintained and recently decorated two double bedroom maisonette is available for immediate occupancy and offers stylish, modern living across two floors.

The ground floor welcomes you with a spacious entrance hall providing ample built-in storage. On the first floor, you'll find a generous dualaspect open-plan living and dining area, complemented by a sleek, contemporary fitted kitchen with integrated appliances and an additional storage cupboard. The master bedroom features fitted wardrobes and a private en-suite bathroom, while the second double bedroom benefits from a walk-in closet and a modern family bathroom.