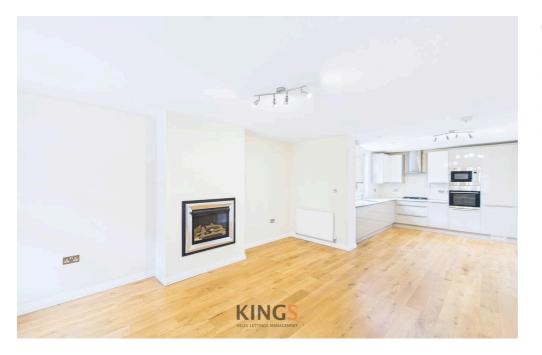

The ground floor welcomes you with a spacious entrance hall providing ample built-in storage. On the first floor, you'll find a generous dualaspect open-plan living and dining area, complemented by a sleek, contemporary fitted kitchen with integrated appliances and an additional storage cupboard. The master bedroom features fitted wardrobes and a private en-suite bathroom, while the second double bedroom benefits from a walk-in closet and a modern family bathroom.