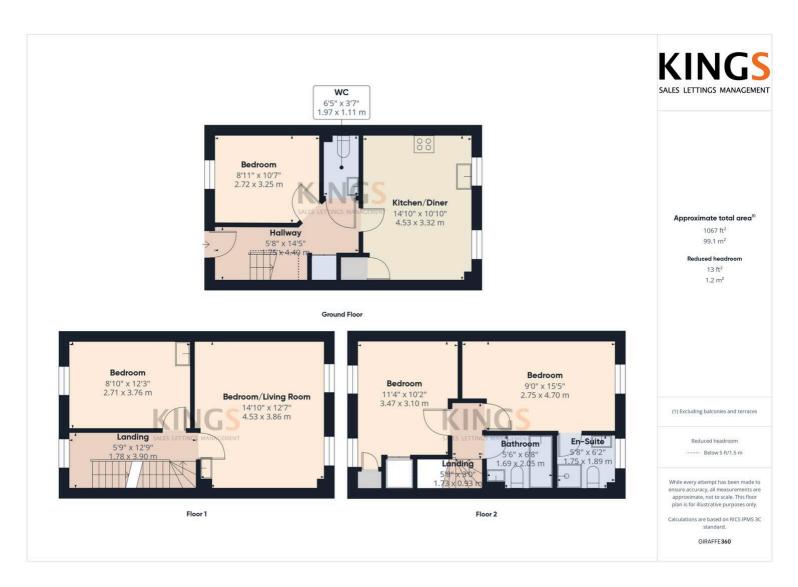

Situated moments away from Hatfield Business Park and the University of Hertfordshire is this well presented four bedroom townhouse currently used as a five bedroom HMO (licensable) offered for sale on a chain free basis. The ground floor comprises an inviting entrance hall, w/c, modern kitchen/diner and bedroom. The first floor features a spacious double bedroom/living room and a second double bedroom. The top floor features a master bedroom with en-suite shower room, second double bedroom and a family bathroom. This property further benefits from a low maintenance South-East facing rear garden, garage with parking space in front of it, has been recently decorated and is fully compliant with HMO regulations.