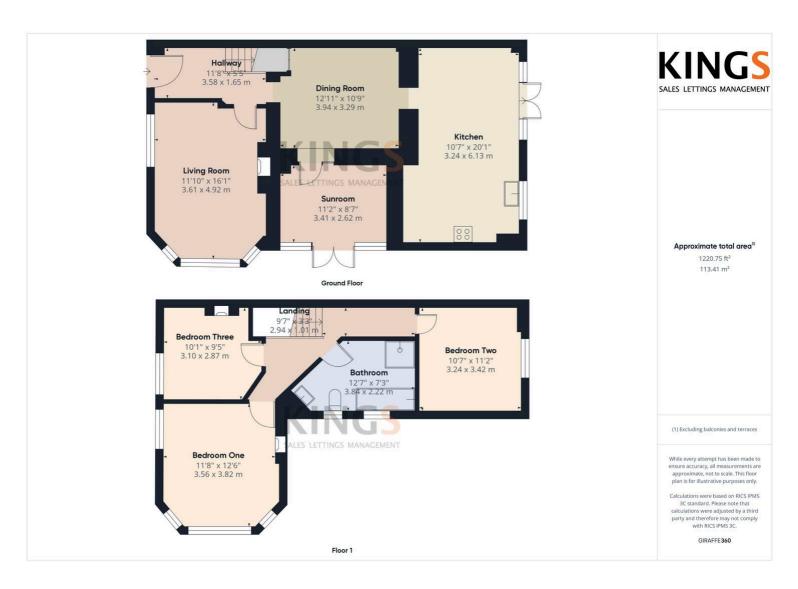

One of two immaculately presented Victorian semi-detached homes in the hamlet of Mill Green, close to the River Lee. This property offers spacious accommodation with period style high ceilings, cast iron fireplaces and has been totally refurbished throughout, including a new bath/shower room white suite. Modern 'Howdens' fitted kitchen/ family room opening onto rear garden. Other features include dual aspect in the living room and a separate dining room with an adjacent sun room. The property benefits from cast iron style fireplaces in two of the bedrooms, double glazing, gas to radiator central heating, off street parking, side courtyard, mature front garden and enclosed rear garden.