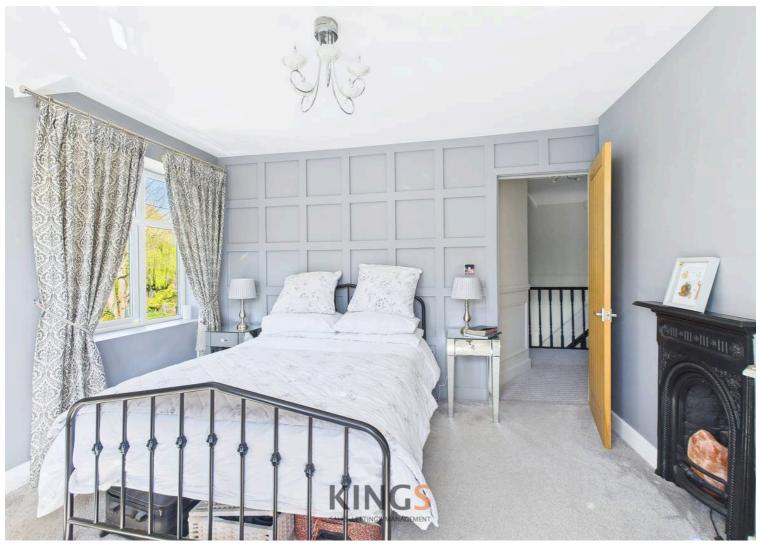

One of two immaculately presented Victorian semi-detached homes in the hamlet of Mill Green, close to the River Lee. This property offers spacious accommodation with period style high ceilings, cast iron fireplaces and has been totally refurbished throughout, including a new bath/shower room white suite. Modern 'Howdens' fitted kitchen/ family room opening onto rear garden. Other features include dual aspect in the living room and a separate dining room with an adjacent sun room. The property benefits from cast iron style fireplaces in two of the bedrooms, double glazing, gas to radiator central heating, off street parking, side courtyard, mature front garden and enclosed rear garden.