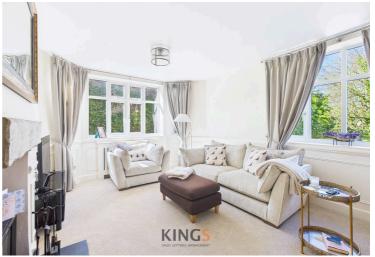

One of two immaculately presented Victorian semi-detached homes in the hamlet of Mill Green, close to the River Lee. This property offers spacious accommodation with period style high ceilings, cast iron fireplaces and has been totally refurbished throughout, including a new bath/shower room white suite. Modern 'Howdens' fitted kitchen/ family room opening onto rear garden. Other features include dual aspect in the living room and a separate dining room with an adjacent sun room. The property benefits from cast iron style fireplaces in two of the bedrooms, double glazing, gas to radiator central heating, off street parking, side courtyard, mature front garden and enclosed rear garden.