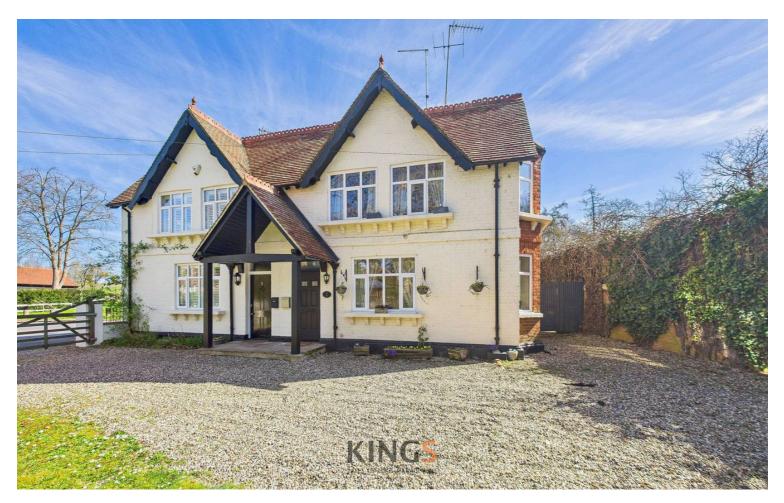

## Mill Green Lodge Mill Green, Hatfield - AL9 5PA

£600,000 Freehold

VICTORIAN SEMI DETACHED • THREE BEDROOMS • THREE RECEPTION ROOMS • SUPERB MODERN FITTED KITCHEN • LUXURY MODERN FITTED BATH/SHOWER ROOM • OPEN FIREPLACES • MATURE WEST FACING GARDEN • MANY CHARACTER FEATURES • FREEHOLD • EPC RATING - TBC

One of two immaculately presented Victorian semi-detached homes in the hamlet of Mill Green, close to the River Lee. This property offers spacious accommodation with period style high ceilings, cast iron fireplaces and has been totally refurbished throughout, including a new bath/shower room white suite. Modern 'Howdens' fitted kitchen/ family room opening onto rear garden. Other features include dual aspect in the living room and a separate dining room with an adjacent sun room. The property benefits from cast iron style fireplaces in two of the bedrooms, double glazing, gas to radiator central heating, off street parking, side courtyard, mature front garden and enclosed rear garden.