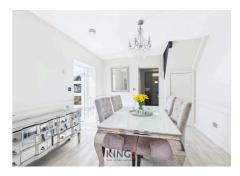

One of two immaculately presented Victorian semi-detached homes in the hamlet of Mill Green, close to the River Lee. This property offers spacious accommodation with period style high ceilings, cast iron fireplaces and has been totally refurbished throughout, including a new bath/shower room white suite. Modern 'Howdens' fitted kitchen/ family room opening onto rear garden. Other features include dual aspect in the living room and a separate dining room with an adjacent sun room. The property benefits from cast iron style fireplaces in two of the bedrooms, double glazing, gas to radiator central heating, off street parking, side courtyard, mature front garden and enclosed rear garden.