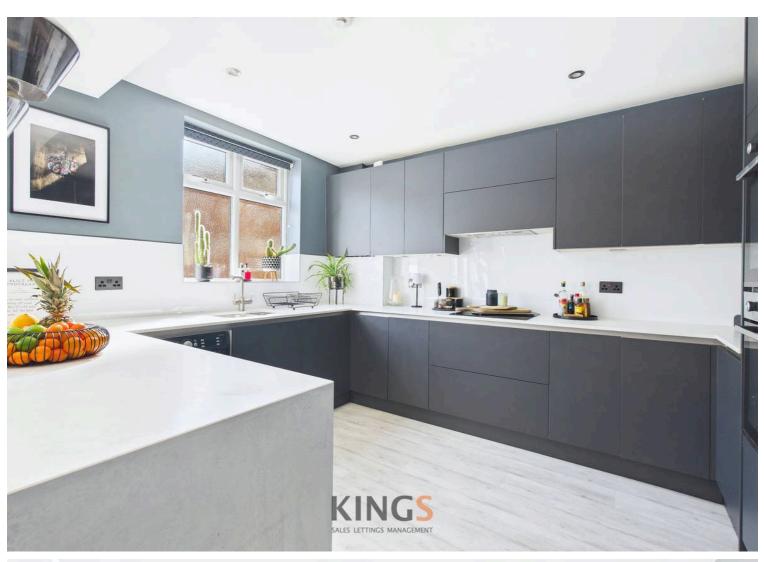

One of two immaculately presented Victorian semi-detached homes in the hamlet of Mill Green, close to the River Lee. This property offers spacious accommodation with period style high ceilings, cast iron fireplaces and has been totally refurbished throughout, including a new bath/shower room white suite. Modern 'Howdens' fitted kitchen/ family room opening onto rear garden. Other features include dual aspect in the living room and a separate dining room with an adjacent sun room. The property benefits from cast iron style fireplaces in two of the bedrooms, double glazing, gas to radiator central heating, off street parking, side courtyard, mature front garden and enclosed rear garden.