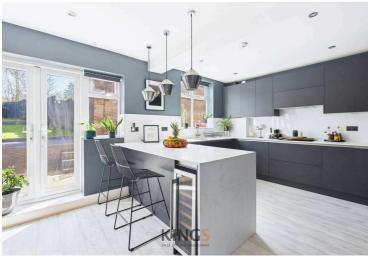

One of two immaculately presented Victorian semi-detached homes in the hamlet of Mill Green, close to the River Lee. This property offers spacious accommodation with period style high ceilings, cast iron fireplaces and has been totally refurbished throughout, including a new bath/shower room white suite. Modern 'Howdens' fitted kitchen/ family room opening onto rear garden. Other features include dual aspect in the living room and a separate dining room with an adjacent sun room. The property benefits from cast iron style fireplaces in two of the bedrooms, double glazing, gas to radiator central heating, off street parking, side courtyard, mature front garden and enclosed rear garden.