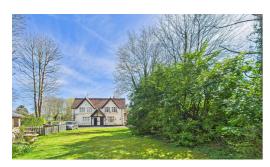

One of two immaculately presented Victorian semi-detached homes in the hamlet of Mill Green, close to the River Lee. This property offers spacious accommodation with period style high ceilings, cast iron fireplaces and has been totally refurbished throughout, including a new bath/shower room white suite. Modern 'Howdens' fitted kitchen/ family room opening onto rear garden. Other features include dual aspect in the living room and a separate dining room with an adjacent sun room. The property benefits from cast iron style fireplaces in two of the bedrooms, double glazing, gas to radiator central heating, off street parking, side courtyard, mature front garden and enclosed rear garden.