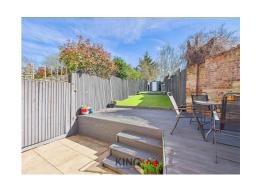

One of two immaculately presented Victorian semi-detached homes in the hamlet of Mill Green, close to the River Lee. This property offers spacious accommodation with period style high ceilings, cast iron fireplaces and has been totally refurbished throughout, including a new bath/shower room white suite. Modern 'Howdens' fitted kitchen/ family room opening onto rear garden. Other features include dual aspect in the living room and a separate dining room with an adjacent sun room. The property benefits from cast iron style fireplaces in two of the bedrooms, double glazing, gas to radiator central heating, off street parking, side courtyard, mature front garden and enclosed rear garden.