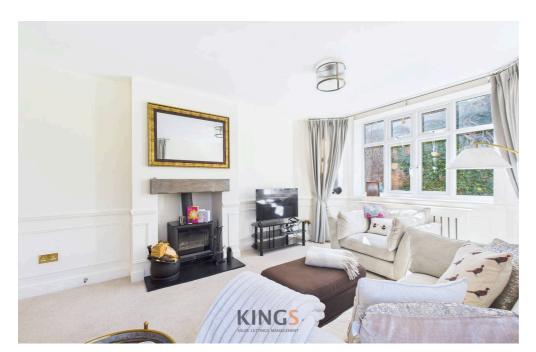

One of two immaculately presented Victorian semi-detached homes in the hamlet of Mill Green, close to the River Lee. This property offers spacious accommodation with period style high ceilings, cast iron fireplaces and has been totally refurbished throughout, including a new bath/shower room white suite. Modern 'Howdens' fitted kitchen/ family room opening onto rear garden. Other features include dual aspect in the living room and a separate dining room with an adjacent sun room. The property benefits from cast iron style fireplaces in two of the bedrooms, double glazing, gas to radiator central heating, off street parking, side courtyard, mature front garden and enclosed rear garden.