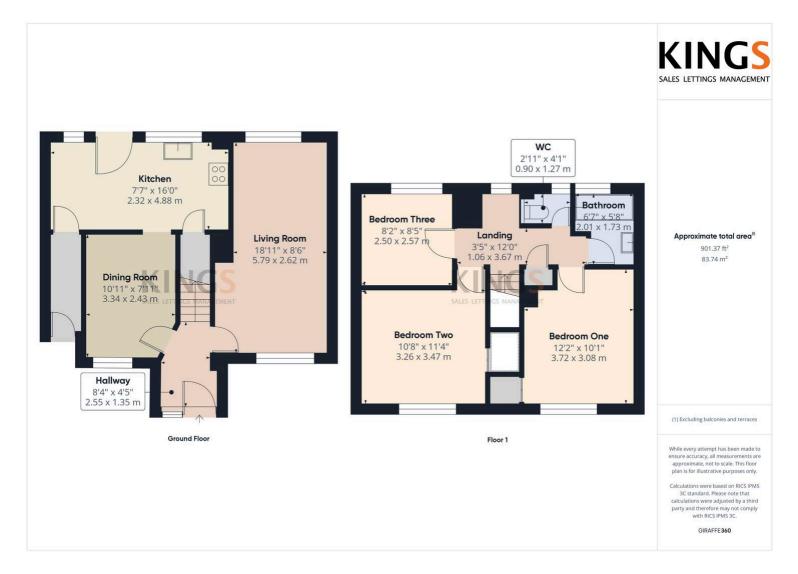

## Roe Hill Close, Hatfield - AL10 9JE

**KING** 

£425,000 Freehold

MID TERRACE HOUSE • THREE BEDROOMS • SPACIOUS LIVING ROOM • DINING ROOM • LARGE REAR GARDEN • RECENTLY REFUBISHED • OFF STREET PARKING • CHAIN FREE • FREEHOLD • EPC RATING - C

Situated within easy reach of the newly redeveloped Hatfield Rise and the A1(M) is this recently refurbished three bedroom family house available on a chain free basis. The ground floor comprises a spacious living room, separate dining room and a modern fitted kitchen including appliances. The first floor features a large master bedroom, second double bedroom and a smaller third bedroom, family bathroom and a separate w/c. This home further benefits from new carpets, a large rear garden with patio area and a driveway to the front for several cars.