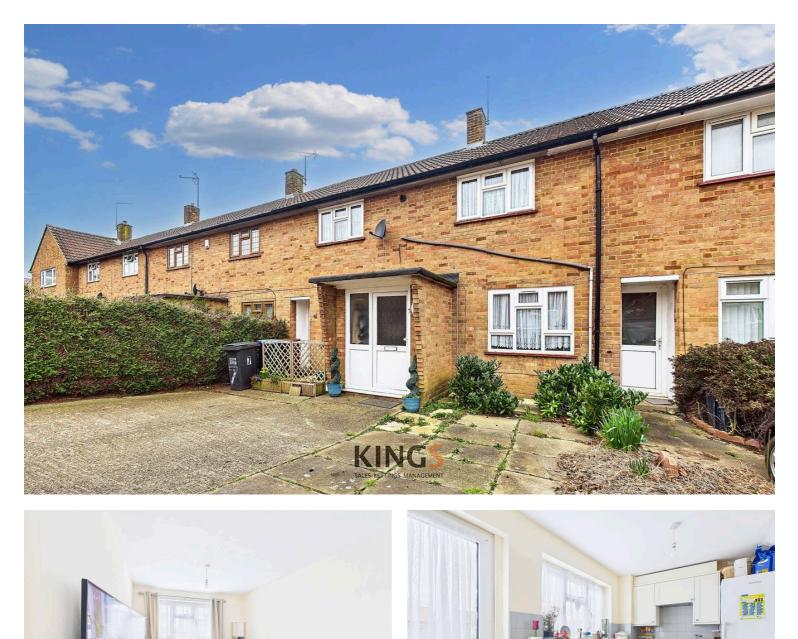

## Roe Hill Close, Hatfield - AL10 9JE

**KING** 

£425,000 Freehold

MID TERRACE HOUSE • THREE BEDROOMS • SPACIOUS LIVING ROOM • DINING ROOM • LARGE REAR GARDEN • RECENTLY REFUBISHED • OFF STREET PARKING • CHAIN FREE • FREEHOLD • EPC RATING - C

Situated within easy reach of the newly redeveloped Hatfield Rise and the A1(M) is this recently refurbished three bedroom family house available on a chain free basis. The ground floor comprises a spacious living room, separate dining room and a modern fitted kitchen including appliances. The first floor features a large master bedroom, second double bedroom and a smaller third bedroom, family bathroom and a separate w/c. This home further benefits from new carpets, a large rear garden with patio area and a driveway to the front for several cars.