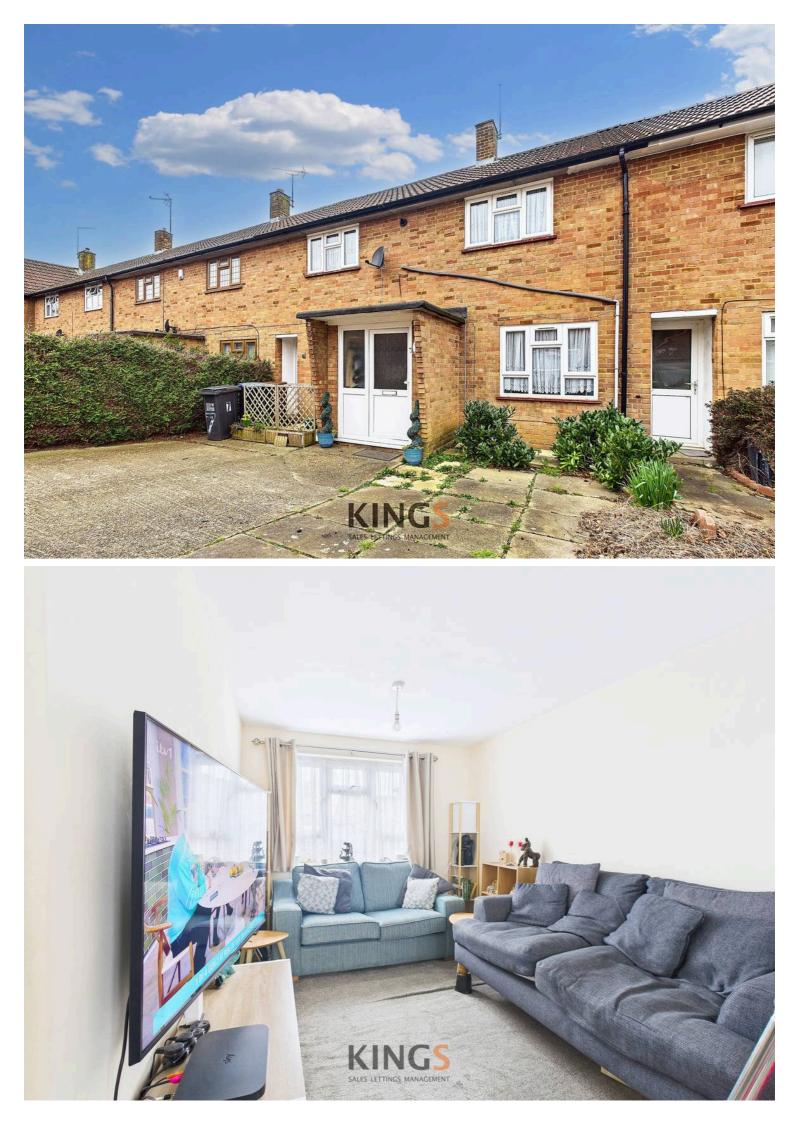

## Roe Hill Close, Hatfield - AL10 9JE

**KING** 

£425,000 Freehold

MID TERRACE HOUSE • THREE BEDROOMS • SPACIOUS LIVING ROOM • DINING ROOM • LARGE REAR GARDEN • RECENTLY REFUBISHED • OFF STREET PARKING • CHAIN FREE • FREEHOLD • EPC RATING - C

Situated within easy reach of the newly redeveloped Hatfield Rise and the A1(M) is this recently refurbished three bedroom family house available on a chain free basis. The ground floor comprises a spacious living room, separate dining room and a modern fitted kitchen including appliances. The first floor features a large master bedroom, second double bedroom and a smaller third bedroom, family bathroom and a separate w/c. This home further benefits from new carpets, a large rear garden with patio area and a driveway to the front for several cars.