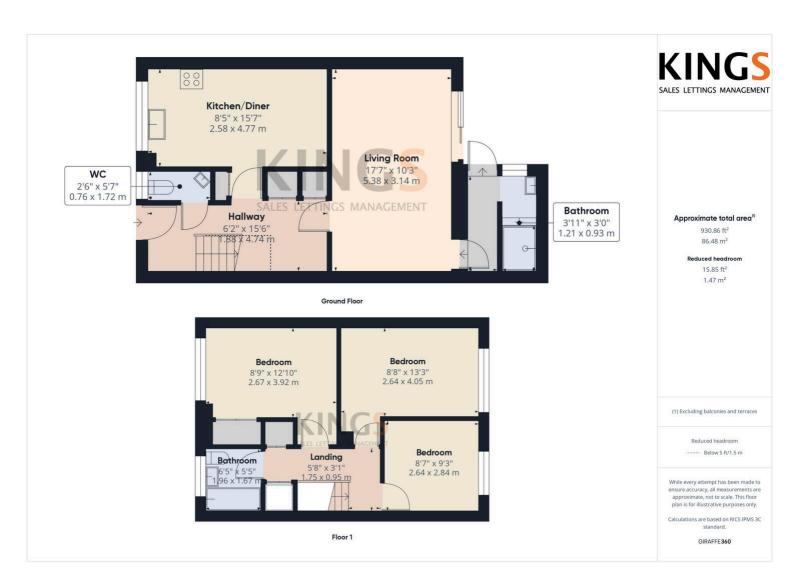

Situated conveniently for transport links including A1(m) and M25 is this newly decorated three bedroom mid terrace house. The ground floor comprises an entrance hall with cloakroom, kitchen/diner, spacious living room, and a shower room. The first floor features a master bedroom with fitted wardrobes, second double bedroom, third smaller double bedroom and a family bathroom. This chain free property further benefits from a patio rear garden, garage and driveway, has been recently decorated and could benefit from further modernisation.