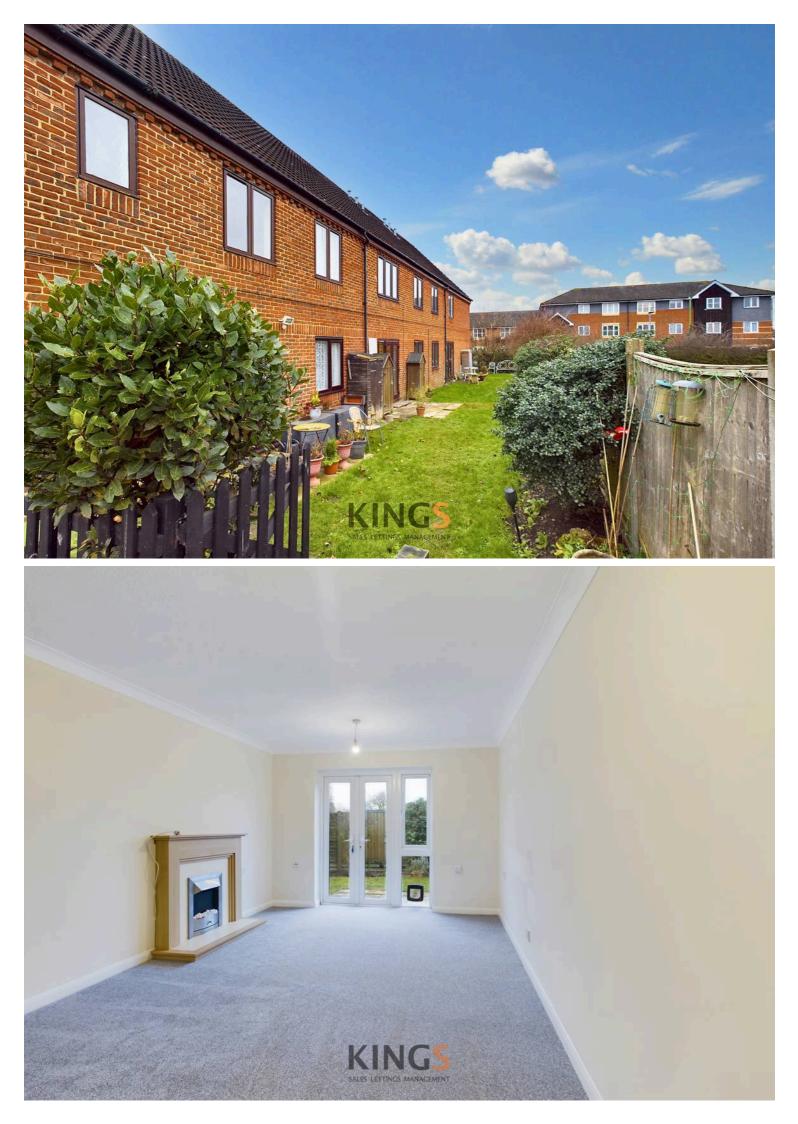

## Flat, 10 Ashley Court, Hatfield - AL10 0RW

£175,000 Leasehold

GROUND FLOOR APARTMENT • DIRECT GARDEN ACCESS • TWO BEDROOMS • LOUNGE • NEW KITCHEN • WET ROOM • RESIDENTS LOUNGE • WARDEN ASSISTED BLOCK • LEASEHOLD • EPC RATING - TBC

A very well presented ground floor retirement flat with direct garden access. The property benefits from a brand new fitted kitchen, reception room opening onto its own garden area, two bedrooms, wet room, residents lounge and kitchen, laundry room and on site warden. The development is situated within minutes walk of the town centre and it's abundance of amenities including GP surgeries, pharmacies, cafes and shops.