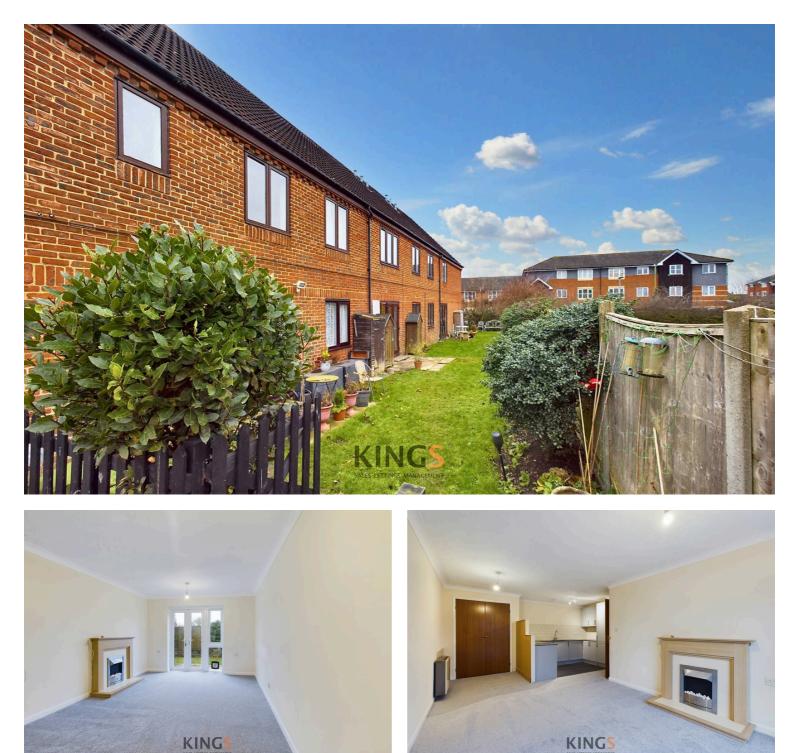

## Flat, 10 Ashley Court, Hatfield - AL10 0RW

£175,000 Leasehold

GROUND FLOOR APARTMENT • DIRECT GARDEN ACCESS • TWO BEDROOMS • LOUNGE • NEW KITCHEN • WET ROOM • RESIDENTS LOUNGE • WARDEN ASSISTED BLOCK • LEASEHOLD • EPC RATING - TBC

A very well presented ground floor retirement flat with direct garden access. The property benefits from a brand new fitted kitchen, reception room opening onto its own garden area, two bedrooms, wet room, residents lounge and kitchen, laundry room and on site warden. The development is situated within minutes walk of the town centre and it's abundance of amenities including GP surgeries, pharmacies, cafes and shops.