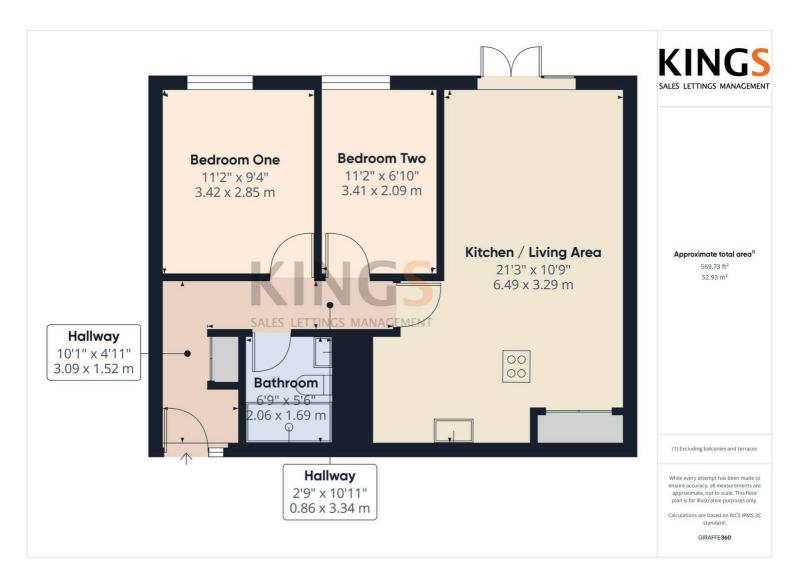

## Flat, 10 Ashley Court, Hatfield - AL10 0RW

£175,000 Leasehold

GROUND FLOOR APARTMENT • DIRECT GARDEN ACCESS • TWO BEDROOMS • LOUNGE • NEW KITCHEN • WET ROOM • RESIDENTS LOUNGE • WARDEN ASSISTED BLOCK • LEASEHOLD • EPC RATING - TBC

A very well presented ground floor retirement flat with direct garden access. The property benefits from a brand new fitted kitchen, reception room opening onto its own garden area, two bedrooms, wet room, residents lounge and kitchen, laundry room and on site warden. The development is situated within minutes walk of the town centre and it's abundance of amenities including GP surgeries, pharmacies, cafes and shops.