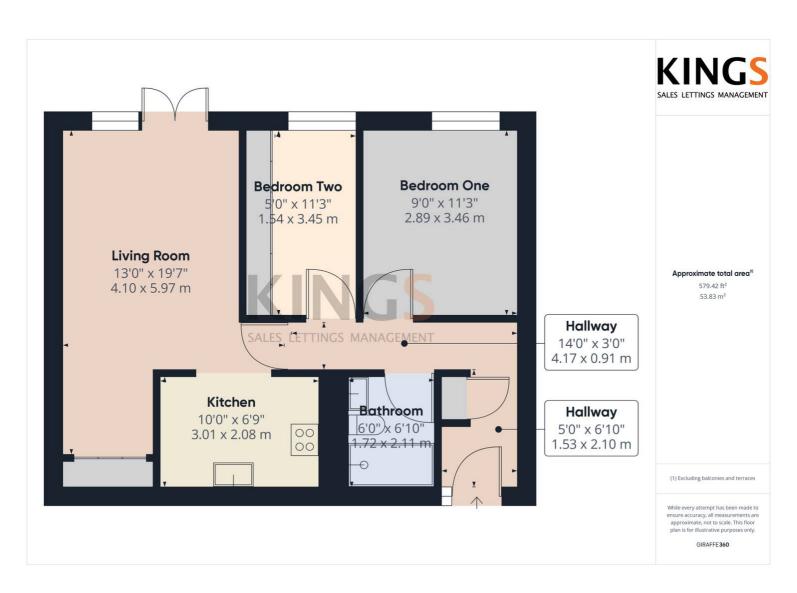

Situated in a popular over 60's warden assisted development on the outskirts of the Town Centre within walking distance to doctor surgeries, pharmacies and other shops and amenities is this recently decorated two bedroom ground floor apartment. The apartment comprises a hallway with storage, spacious living room with direct access to the garden, semi open plan kitchen, master bedroom, second bedroom with fitted wardrobes and a bathroom. This property further benefits from access to the communal facilities including living room and laundry room along with resident parking.