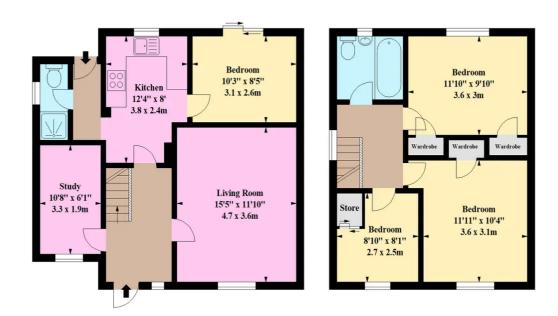

## Bradshaws, AL10 9FA

Approx. Gross Internal Area \* 1032 Ft <sup>2</sup> - 95.88 M <sup>2</sup>

Ground Floor First Floor

Whilst every attempt has been made to ensure the accuracy of the floor plan contained here, measurements of doors, windows, rooms and any other items are approximate and no responsibility is taken for any error, omission or mis-statement. This plan is for illustrative purposes only and should be used as such by any prospective purchaser. The services, systems and appliances shown have not been tested and no guarantee as to their operability or efficiency can be given