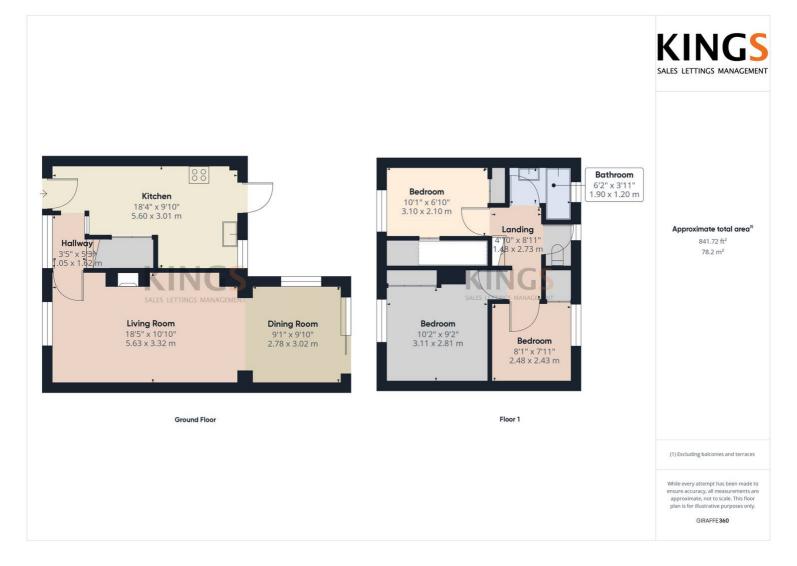

Situated conveniently for access to A1(m), M25 and other transport routes and to the newly redeveloped Hilltop with an abundance of shops and amenities is this three bedroom mid terrace house in need of modernisation. The ground floor comprises a spacious through lounge with living and dining areas and a separate kitchen with breakfast bar. The first floor features a master bedroom with fitted wardrobes, second double bedroom with fitted storage, third single bedroom also with fitted storage and a family bathroom with separate w/c. This freehold property further benefits from a rear garden, driveway to the front and is offered for sale on a chain free basis.