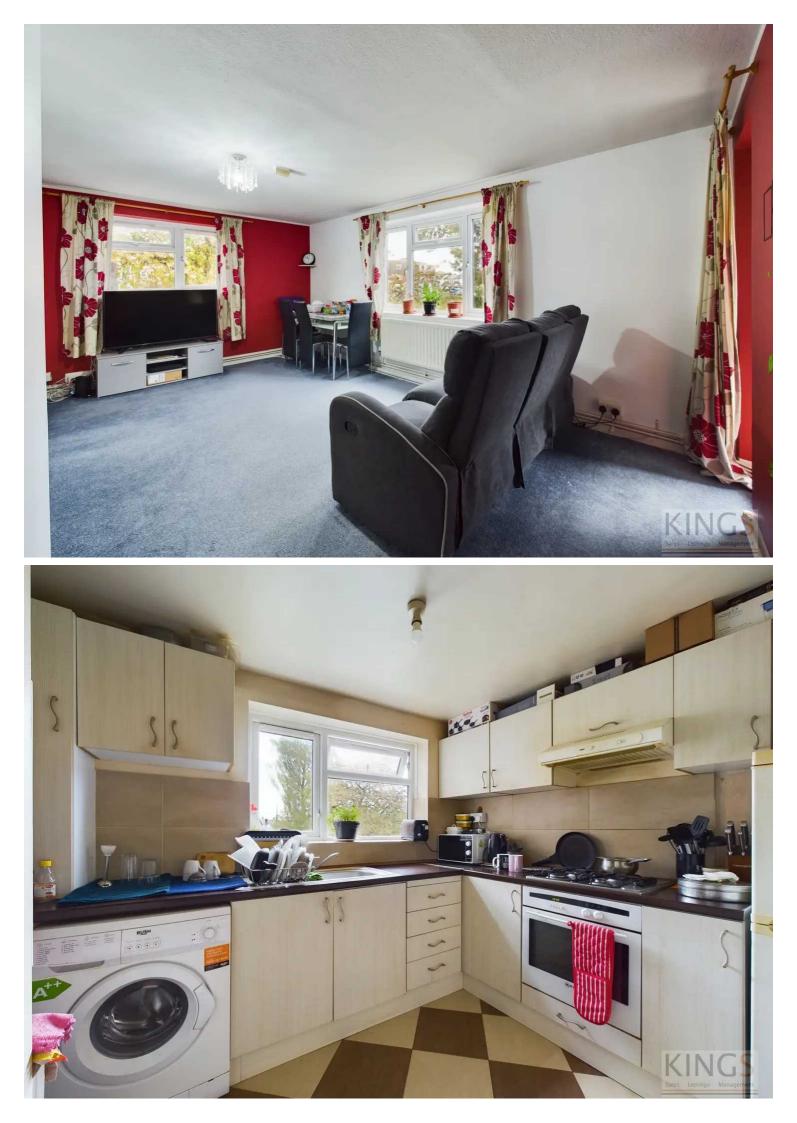

## Chelwood Avenue, Hatfield - AL10 ORG

£250,000 Leasehold

FIRST FLOOR APARTMENT • THREE BEDROOMS • SPACIOUS LIVING ROOM • PRIVATE BALCONY • SEPARATE KITCHEN • FAMILY BATHROOM • BLOCK PARKING TO REAR • CHAIN FREE • LEASEHOLD • EPC RATING - C

Situated in the sought after Birchwood area of Hatfield near to many local amenities including Hatfield Train Station, Birchwood Primary School & Nursery, The Galleria and Business Park is this three bedroom first floor apartment available for sale on a chain free basis. The property comprises an entrance hallway with storage, spacious living room with dual aspect and private balcony, separate kitchen, dual aspect master bedroom with fitted wardrobes, second double bedroom, third single bedroom and a family bathroom. This property further benefits from an external storage cupboard to the rear of the block along with ample unallocated parking spaces for resident use.