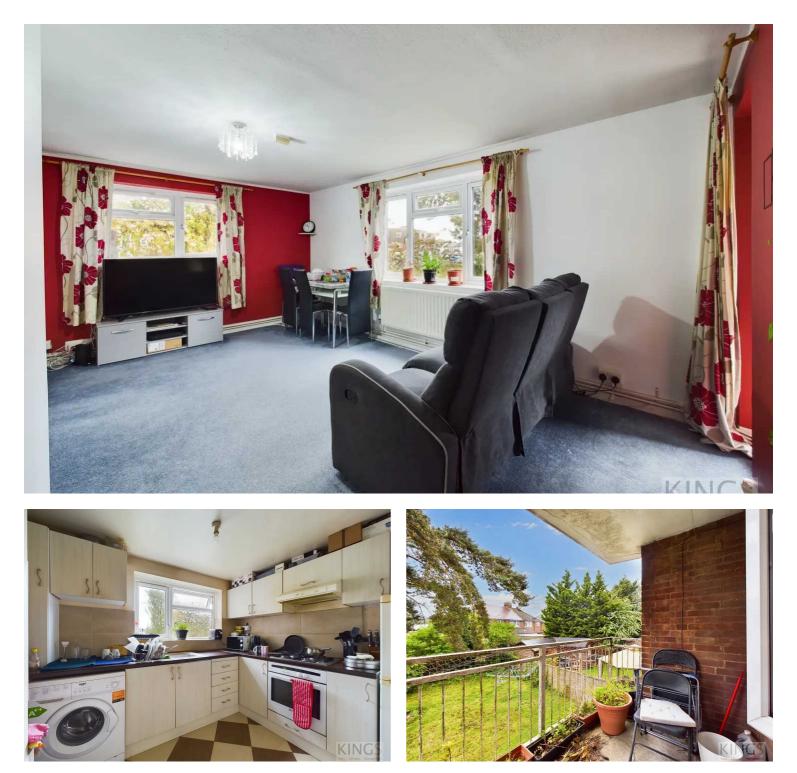

## Chelwood Avenue, Hatfield - AL10 ORG

£250,000 Leasehold

FIRST FLOOR APARTMENT • THREE BEDROOMS • SPACIOUS LIVING ROOM • PRIVATE BALCONY • SEPARATE KITCHEN • FAMILY BATHROOM • BLOCK PARKING TO REAR • CHAIN FREE • LEASEHOLD • EPC RATING - C

Situated in the sought after Birchwood area of Hatfield near to many local amenities including Hatfield Train Station, Birchwood Primary School & Nursery, The Galleria and Business Park is this three bedroom first floor apartment available for sale on a chain free basis. The property comprises an entrance hallway with storage, spacious living room with dual aspect and private balcony, separate kitchen, dual aspect master bedroom with fitted wardrobes, second double bedroom, third single bedroom and a family bathroom. This property further benefits from an external storage cupboard to the rear of the block along with ample unallocated parking spaces for resident use.