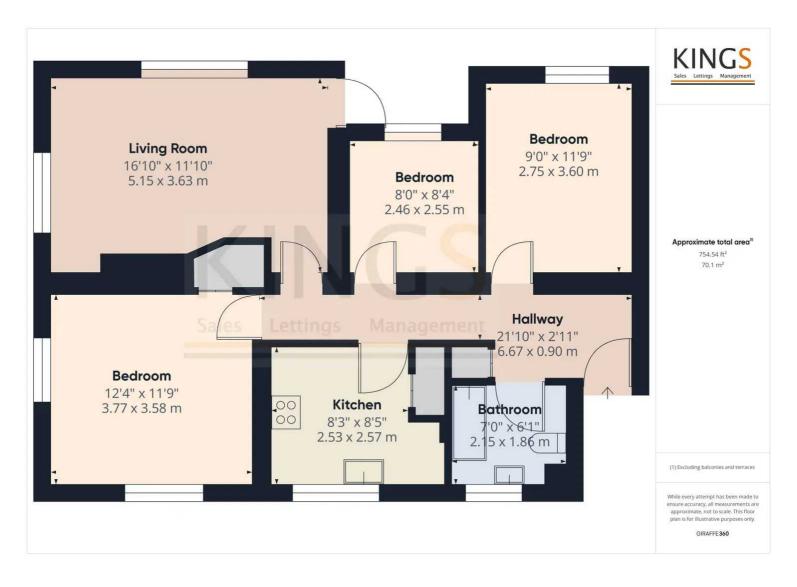

Situated in the sought after Birchwood area of Hatfield near to many local amenities including Hatfield Train Station, Birchwood Primary School & Nursery, The Galleria and Business Park is this three bedroom first floor apartment available for sale on a chain free basis. The property comprises an entrance hallway with storage, spacious living room with dual aspect and private balcony, separate kitchen, dual aspect master bedroom with fitted wardrobes, second double bedroom, third single bedroom and a family bathroom. This property further benefits from an external storage cupboard to the rear of the block along with ample unallocated parking spaces for resident use.