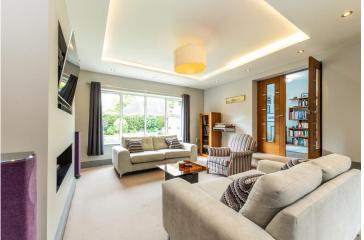

Approached via an electronic gated driveway and glazed entrance door, in turn flowing onto a spectacular hallway, offering a high level cathedral style ceiling, feature contemporary staircase with fabulous glazed balustrade, inset lighting and access to the ground floors accommodation which briefly comprises: lounge/music room with feature wall and inset contemporary fire, separate and split level with the study, affording double doors and tiled floor, mini gym, cloaks/Wc with modern suite and a superb commodious family dining kitchen fitted with a range of quality units and appliances, including "Miele" together with granite work surfaces and attractive bi-folding doors creating a feeling of openness, light and space, flowing through to the outside terrace and garden area.