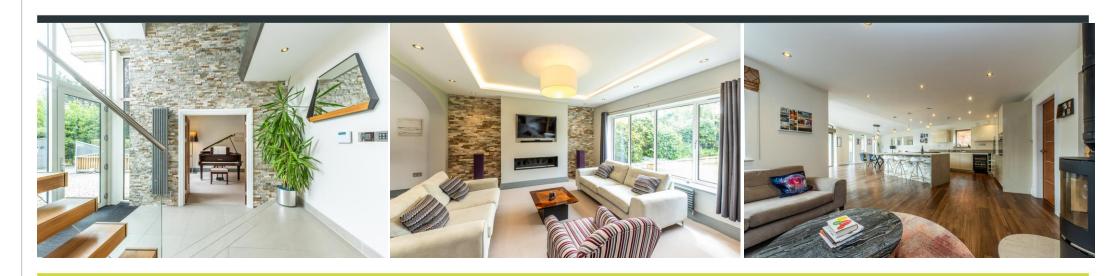

Approached via an electronic gated driveway and glazed entrance door, in turn flowing onto a spectacular hallway, offering a high level cathedral style ceiling, feature contemporary staircase with fabulous glazed balustrade, inset lighting and access to the ground floors accommodation which briefly comprises: lounge/music room with feature wall and inset contemporary fire, separate and split level with the study, affording double doors and tiled floor, mini gym, cloaks/Wc with modern suite and a superb commodious family dining kitchen fitted with a range of quality units and appliances, including "Miele" together with granite work surfaces and attractive bi-folding doors creating a feeling of openness, light and space, flowing through to the outside terrace and garden area.