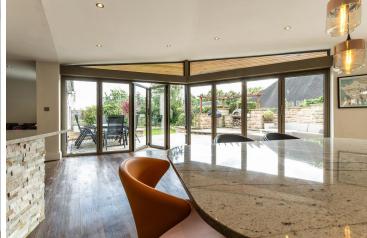

Approached via an electronic gated driveway and glazed entrance door, in turn flowing onto a spectacular hallway, offering a high level cathedral style ceiling, feature contemporary staircase with fabulous glazed balustrade, inset lighting and access to the ground floors accommodation which briefly comprises: lounge/music room with feature wall and inset contemporary fire, separate and split level with the study, affording double doors and tiled floor, mini gym, cloaks/Wc with modern suite and a superb commodious family dining kitchen fitted with a range of quality units and appliances, including "Miele" together with granite work surfaces and attractive bi-folding doors creating a feeling of openness, light and space, flowing through to the outside terrace and garden area.