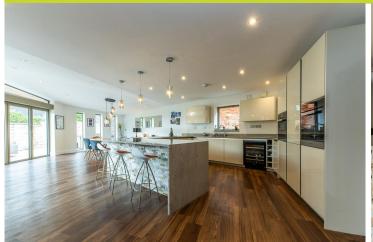

Approached via an electronic gated driveway and glazed entrance door, in turn flowing onto a spectacular hallway, offering a high level cathedral style ceiling, feature contemporary staircase with fabulous glazed balustrade, inset lighting and access to the ground floors accommodation which briefly comprises: lounge/music room with feature wall and inset contemporary fire, separate and split level with the study, affording double doors and tiled floor, mini gym, cloaks/Wc with modern suite and a superb commodious family dining kitchen fitted with a range of quality units and appliances, including "Miele" together with granite work surfaces and attractive bi-folding doors creating a feeling of openness, light and space, flowing through to the outside terrace and garden area.