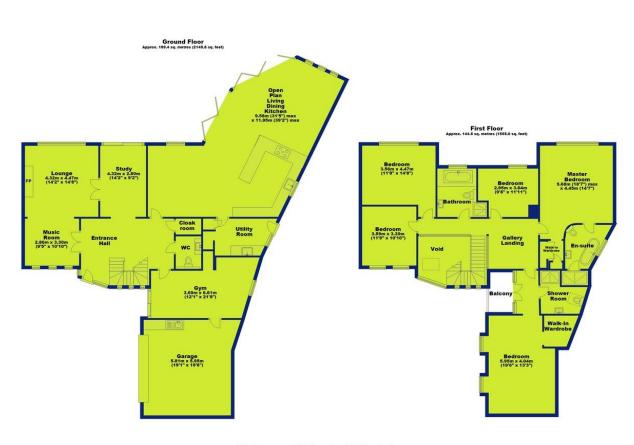

# Hardwick Grove, The Park , Nottingham, NG7 1LG

Total area: approx. 343.8 sq. metres (3700.7 sq. feet)

Location

Gallery

Contact