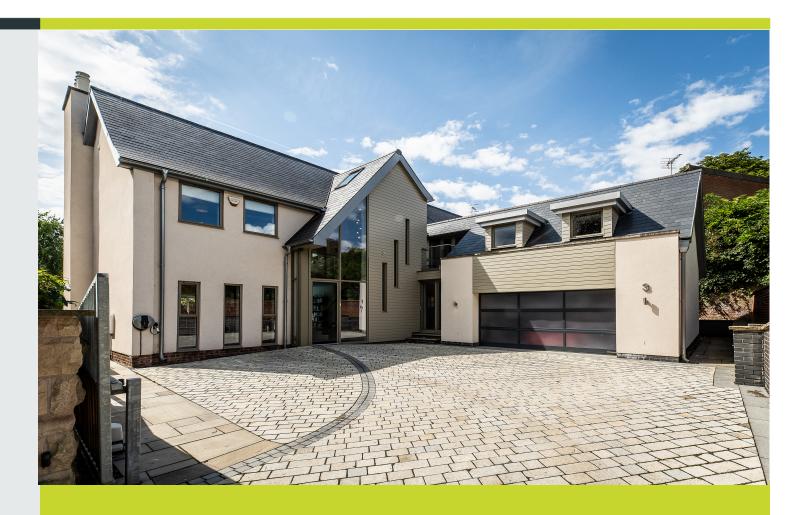

## **Key Features**

FHP Living feel privileged to offer for sale this stunning contemporary detached residence, designed to a specification that demands an internal inspection and offering a wealth of features and characteristics which will appeal to the most discerning of purchasers.

Boasting around 3,700 Sqft of space including garage, this stunning residence offers the sort of comfort and convenience that one would associate in a property of this calibre. An outstanding architecturally designed home which must be viewed to be fully appreciated.

Approached via an electronic gated driveway and glazed entrance door, in turn flowing onto a spectacular hallway, offering a high level cathedral style ceiling, feature contemporary staircase with fabulous glazed balustrade, inset lighting and access to the ground floors accommodation which briefly comprises: lounge/music room with feature wall and inset contemporary fire, separate and split level with the study, affording double doors and tiled floor, mini gym, cloaks/Wc with modern suite and a superb commodious family dining kitchen fitted with a range of quality units and appliances, including "Miele" together with granite work surfaces and attractive bi-folding doors creating a feeling of openness, light and space, flowing through to the outside terrace and garden area.