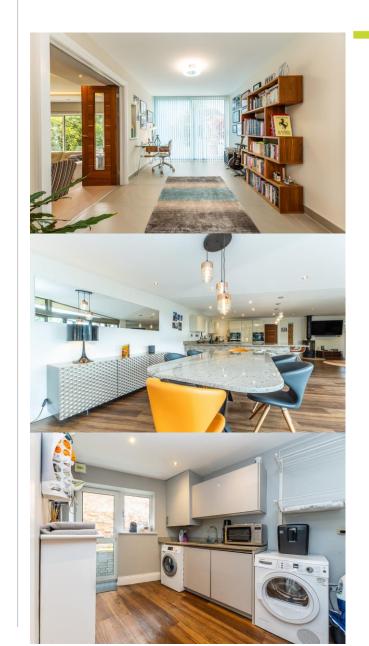

Approached via an electronic gated driveway and glazed entrance door, in turn flowing onto a spectacular hallway, offering a high level cathedral style ceiling, feature contemporary staircase with fabulous glazed balustrade, inset lighting and access to the ground floors accommodation which briefly comprises: lounge/music room with feature wall and inset contemporary fire, separate and split level with the study, affording double doors and tiled floor, mini gym, cloaks/Wc with modern suite and a superb commodious family dining kitchen fitted with a range of quality units and appliances, including "Miele" together with granite work surfaces and attractive bi-folding doors creating a feeling of openness, light and space, flowing through to the outside terrace and garden area.

In addition, the property features five first floor bedrooms, one with a balcony, two with luxury en-suite facilities and from the main landing, a stylish family bathroom with modern suite.

Outside, the grounds are landscaped with split level rear garden, incorporating large patio with barbeque area, including a wood fired pizza oven and lawned garden area with decorative borders. There is also a gated driveway providing of road parking and an integral double garage. Viewing essential!