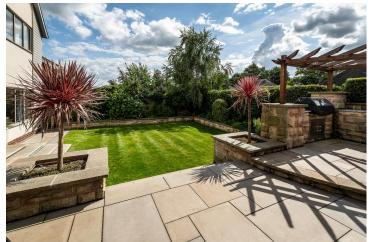

In addition, the property features five first floor bedrooms, one with a balcony, two with luxury en-suite facilities and from the main landing, a stylish family bathroom with modern suite.

Outside, the grounds are landscaped with split level rear garden, incorporating large patio with barbeque area, including a wood fired pizza oven and lawned garden area with decorative borders. There is also a gated driveway providing of road parking and an integral double garage. Viewing essential!