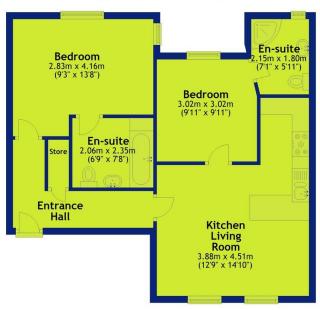

Interested? Call: 0115 841 1155 www.fhpliving.co.uk

First Floor
Approx. 59.8 sq. metres (643.2 sq. feet)

Total area: approx. 59.8 sq. metres (643.2 sq. feet)

Interested? Call 0115 841 1155

or click www.fhpliving.co.uk