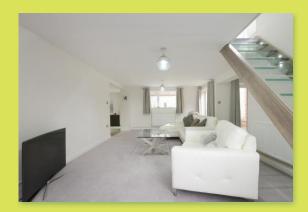

Affording a sense of luxury when one enters the property, the semi open plan design of the ground floor will be a real winner to any discerning purchaser, offering a spacious lounge, dining room with French style doors, cloaks/WC, contemporary breakfast kitchen again with French style doors, fitted with a range of units and appliances, three first floor bedrooms with built in robes/cupboards, the master bedroom with stylish en-suite shower room and further modern bathroom located off the landing.