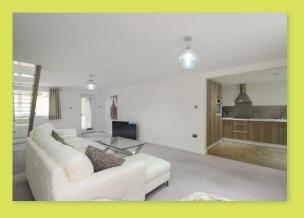

Affording a sense of luxury when one enters the property, the semi open plan design of the ground floor will be a real winner to any discerning purchaser, offering a spacious lounge, dining room with French style doors, cloaks/WC, contemporary breakfast kitchen again with French style doors, fitted with a range of units and appliances, three first floor bedrooms with built in robes/cupboards, the master bedroom with stylish en-suite shower room and further modern bathroom located off the landing.