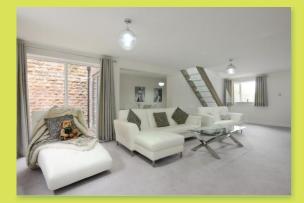

Affording a sense of luxury when one enters the property, the semi open plan design of the ground floor will be a real winner to any discerning purchaser, offering a spacious lounge, dining room with French style doors, cloaks/WC, contemporary breakfast kitchen again with French style doors, fitted with a range of units and appliances, three first floor bedrooms with built in robes/cupboards, the master bedroom with stylish en-suite shower room and further modern bathroom located off the landing.