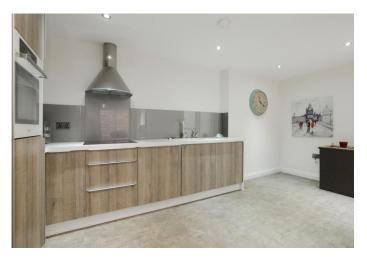

Affording a sense of luxury when one enters the property, the semi open plan design of the ground floor will be a real winner to any discerning purchaser, offering a spacious lounge, dining room with French style doors, cloaks/WC, contemporary breakfast kitchen again with French style doors, fitted with a range of units and appliances, three first floor bedrooms with built in robes/cupboards, the master bedroom with stylish en-suite shower room and further modern bathroom located off the landing.