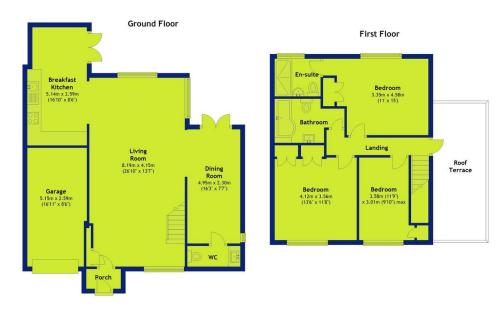

## The Park Estate... a great location for living

Superb Semi-detached home
 Spanning two floors
 Three Bedrooms
 Two stylish bath/shower rooms
 Semi open plan ground floor design
 Lounge
 Dining area with French style doors
 Cloaks/WC, Contemporary kitchen with appliances
 Two tier courtyard style garden
 Integral garage

Affording a sense of luxury when one enters the property, the semi open plan design of the ground floor will be a real winner to any discerning purchaser, offering a spacious lounge, dining room with French style doors, cloaks/WC, contemporary breakfast kitchen again with French style doors, fitted with a range of units and appliances, three first floor bedrooms with built in robes/cupboards, the master bedroom with stylish en-suite shower room and further modern bathroom located off the landing.

In addition the property features an integral garage, roof terrace with partial glazed balustrade, driveway providing off road parking for one car and a tiered courtyard style garden area to the rear. Viewing essential!

## 2 Clinton Mews, The Park, Nottingham NG7 1HX

APPROX. TOTAL GROSS INTERNAL FLOOR AREA 1393.1 SQ FT 129.4 SQ METRES

Interested? Call 0115 841 1155

or click www.fhpliving.co.uk

23 Bridgford Road | West Bridgford | Nottingham | NG2 6AU