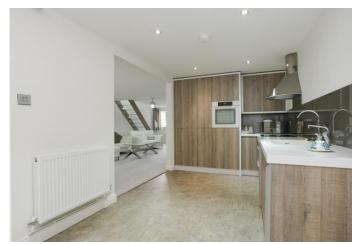

Affording a sense of luxury when one enters the property, the semi open plan design of the ground floor will be a real winner to any discerning purchaser, offering a spacious lounge, dining room with French style doors, cloaks/WC, contemporary breakfast kitchen again with French style doors, fitted with a range of units and appliances, three first floor bedrooms with built in robes/cupboards, the master bedroom with stylish en-suite shower room and further modern bathroom located off the landing.