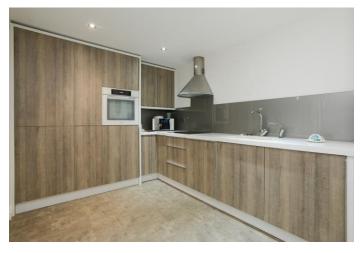

Affording a sense of luxury when one enters the property, the semi open plan design of the ground floor will be a real winner to any discerning purchaser, offering a spacious lounge, dining room with French style doors, cloaks/WC, contemporary breakfast kitchen again with French style doors, fitted with a range of units and appliances, three first floor bedrooms with built in robes/cupboards, the master bedroom with stylish en-suite shower room and further modern bathroom located off the landing.