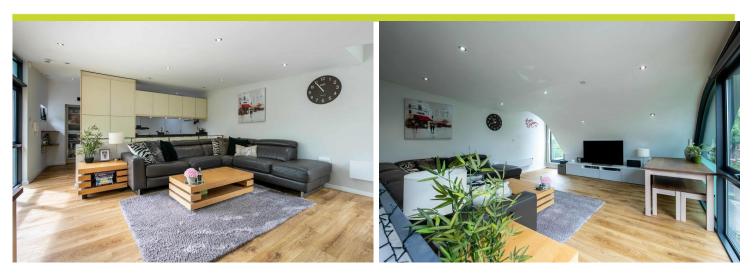

Upstairs, the open-plan lounge and kitchen area is designed for modern living, with sleek fitted units, granite worktops, integrated appliances, and a utility cupboard with space for a washing machine. A sloping ceiling adds character, and French doors open onto a large private balcony with views across The Park Estate.