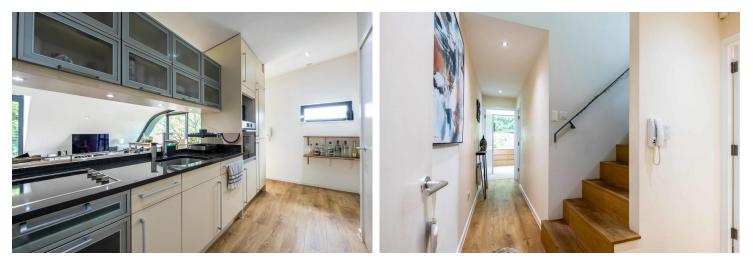

The property features two generously sized double bedrooms, accessed via a welcoming entrance porch and hallway with attractive flooring. The master bedroom boasts a large picture window overlooking The Park, creating a bright and tranquil retreat. A contemporary bathroom includes a fullsize bath and a separate walk-in shower, finished to a high standard.

Upstairs, the open-plan lounge and kitchen area is designed for modern living, with sleek fitted units, granite worktops, integrated appliances, and a utility cupboard with space for a washing machine. A sloping ceiling adds character, and French doors open onto a large private balcony with views across The Park Estate.