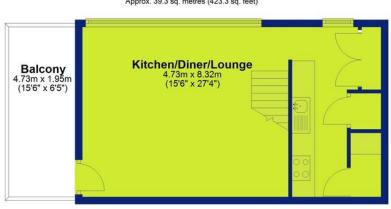

Upstairs, the open-plan lounge and kitchen area is designed for modern living, with sleek fitted units, granite worktops, integrated appliances, and a utility cupboard with space for a washing machine. A sloping ceiling adds character, and French doors open onto a large private balcony with views across The Park Estate.