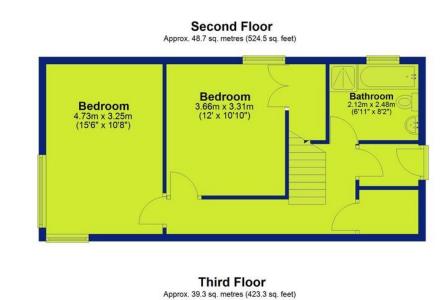

The property features two generously sized double bedrooms, accessed via a welcoming entrance porch and hallway with attractive flooring. The master bedroom boasts a large picture window overlooking The Park, creating a bright and tranquil retreat. A contemporary bathroom includes a fullsize bath and a separate walk-in shower, finished to a high standard.