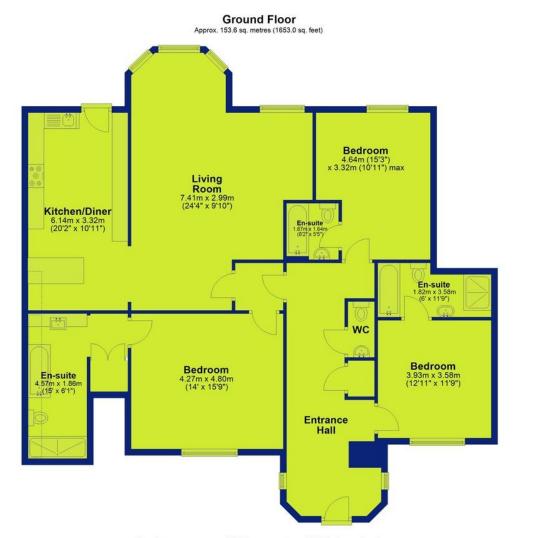

### Western Terrace, The Park, Nottingham, NG7 1AF

Total area: approx. 153.6 sq. metres (1653.0 sq. feet)

Inside, the apartment boasts three generously sized double bedrooms, each benefitting from its own en-suite bath or shower room-an ideal arrangement for families, professional sharers, or accommodating guests in style. The spacious lounge is a standout feature, bathed in natural light from a large bay window that frames charming views of the garden, making it a perfect space for entertaining or relaxing.

The modern breakfast kitchen has been thoughtfully designed, offering a range of fitted units, granite countertops, and integrated appliances. A casual dining area adds versatility, while a door opens directly onto the private rear garden-mainly laid to lawn with well-kept borders, creating a serene spot for gardening, al fresco dining, or simply unwinding outdoors.