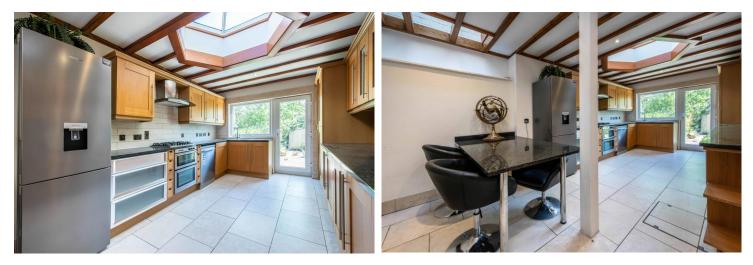

The modern breakfast kitchen has been thoughtfully designed, offering a range of fitted units, granite countertops, and integrated appliances. A casual dining area adds versatility, while a door opens directly onto the private rear garden-mainly laid to lawn with well-kept borders, creating a serene spot for gardening, al fresco dining, or simply unwinding outdoors.