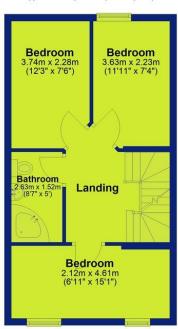

## Peveril Street & Gadd Street Portfolio, Nottingham, NG7

**Ground Floor** Approx. 39.8 sq. metres (428.0 sq. feet)

First Floor Approx. 39.9 sq. metres (429.1 sq. feet)

Second Floor

Total area: approx. 119.5 sq. metres (1286.2 sq. feet)