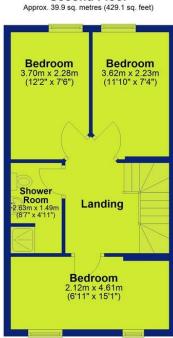

## Peveril Street & Gadd Street Portfolio, Nottingham, NG7

**Ground Floor** Approx. 39.8 sq. metres (428.0 sq. feet)

First Floor Approx. 39.9 sq. metres (429.1 sq. feet)

Second Floor

Total area: approx. 119.5 sq. metres (1286.2 sq. feet)