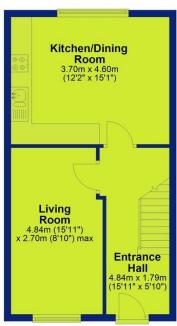

## Peveril Street & Gadd Street Portfolio, Nottingham, NG7

**Ground Floor** Approx. 39.8 sq. metres (428.0 sq. feet)

First Floor Approx. 39.9 sq. metres (429.1 sq. feet)

Second Floor

Total area: approx. 119.5 sq. metres (1286.2 sq. feet)