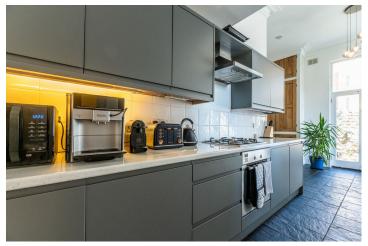

Inside, the apartment welcomes you with grand communal and private entrance halls, both rich in character. The elegant living room features a striking fireplace, intricate ceiling cornicing, and a generous bay window that fills the space with natural light. A spacious dining kitchen serves as the heart of the home, offering a stylish range of fitted units, integrated appliances, and ample space for both everyday living and entertaining, while a separate utility room adds practicality and convenience.