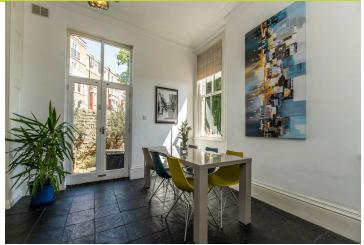

Inside, the apartment welcomes you with grand communal and private entrance halls, both rich in character. The elegant living room features a striking fireplace, intricate ceiling cornicing, and a generous bay window that fills the space with natural light. A spacious dining kitchen serves as the heart of the home, offering a stylish range of fitted units, integrated appliances, and ample space for both everyday living and entertaining, while a separate utility room adds practicality and convenience.

Outdoor spaces enhance the lifestyle on offer, with a private enclosed terrace accessed directly from the kitchen-perfect for enjoying a quiet morning coffee or an evening glass of wine. A charming balcony, adjoining the third bedroom, provides another tranquil spot to unwind.