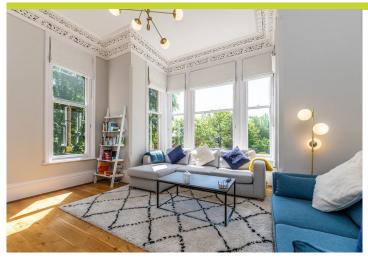

Inside, the apartment welcomes you with grand communal and private entrance halls, both rich in character. The elegant living room features a striking fireplace, intricate ceiling cornicing, and a generous bay window that fills the space with natural light. A spacious dining kitchen serves as the heart of the home, offering a stylish range of fitted units, integrated appliances, and ample space for both everyday living and entertaining, while a separate utility room adds practicality and convenience.