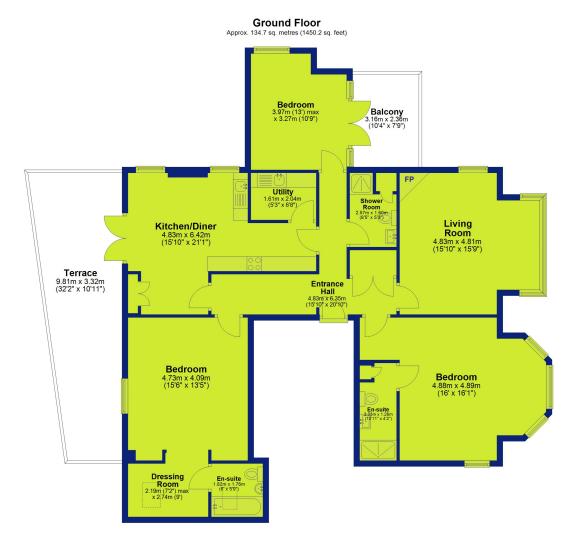

## 1 Western Terrace, The Park, Nottingham, NG7 1AF

Total area: approx. 134.7 sq. metres (1450.2 sq. feet)

Location

Gallery

Video

Contact