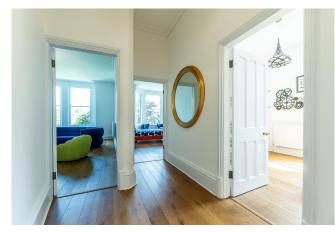

Every detail of Elmhurst's restoration honours its historic roots. Original pitch pine sash windows have been expertly restored and fitted with heritage, hand-engraved glass, while bespoke oak flooring runs throughout most of the home. The bathroom and Cloaks/WC boast Carrara marble flooring and custom panelling complementing the thoughtful restoration of skirting boards, fireplaces, and decorative plasterwork, including ceiling roses in most rooms.