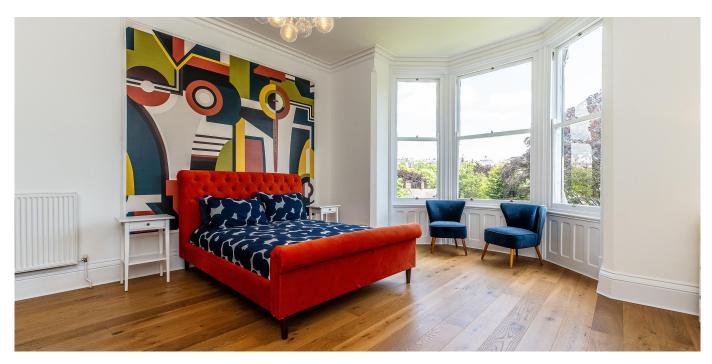

Every detail of Elmhurst's restoration honours its historic roots. Original pitch pine sash windows have been expertly restored and fitted with heritage, hand-engraved glass, while bespoke oak flooring runs throughout most of the home. The bathroom and Cloaks/WC boast Carrara marble flooring and custom panelling complementing the thoughtful restoration of skirting boards, fireplaces, and decorative plasterwork, including ceiling roses in most rooms.

Highlights include a Roche Bobois Sense Malva sofa set, Italian handcrafted wallpaper by InfoAffreschi, dramatic accent walls in Christian Lacroix and Jean Paul Gaultier 'Moscou' wallpapers and lighting by Tom Dixon. In addition, Slamp and Pooky adds sculptural elegance, while Loaf beds, a glass desk with Hag Flokk chair, and premium Smeg and Bosch appliances round out the offering.