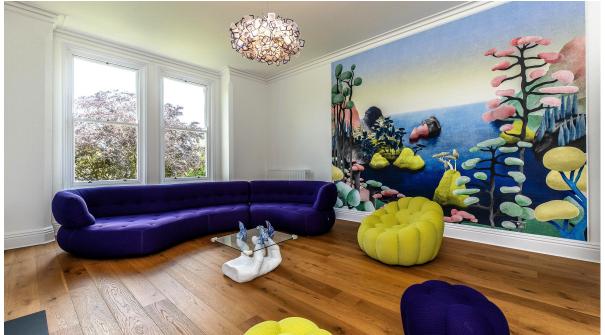

A recently fitted boiler, full electrical rewire and high-spec insulation ensure modern efficiency while preserving the building's traditional charm.

Elmhurst also comes beautifully furnished, with design pieces selected for both comfort and aesthetic harmony.

Highlights include a Roche Bobois Sense Malva sofa set, Italian handcrafted wallpaper by InfoAffreschi, dramatic accent walls in Christian Lacroix and Jean Paul Gaultier 'Moscou' wallpapers and lighting by Tom Dixon. In addition, Slamp and Pooky adds sculptural elegance, while Loaf beds, a glass desk with Hag Flokk chair, and premium Smeg and Bosch appliances round out the offering.