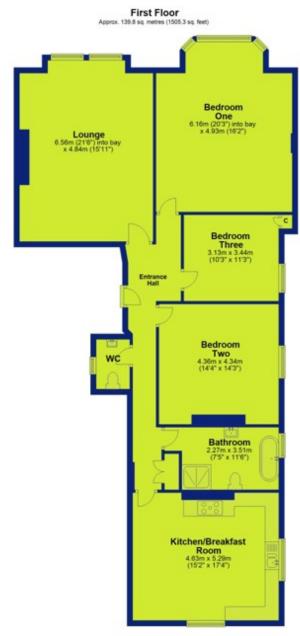

Elmhurst is more than a residence — it's a legacy home, lovingly restored with a level of craftsmanship and detail seldom seen in today's market.

Total area: approx. 139.8 sq. metres (1505.3 sq. feet)