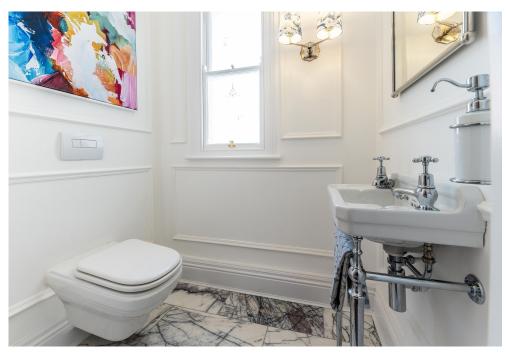

Every detail of Elmhurst's restoration honours its historic roots. Original pitch pine sash windows have been expertly restored and fitted with heritage, hand-engraved glass, while bespoke oak flooring runs throughout most of the home. The bathroom and Cloaks/WC boast Carrara marble flooring and custom panelling complementing the thoughtful restoration of skirting boards, fireplaces, and decorative plasterwork, including ceiling roses in most rooms.