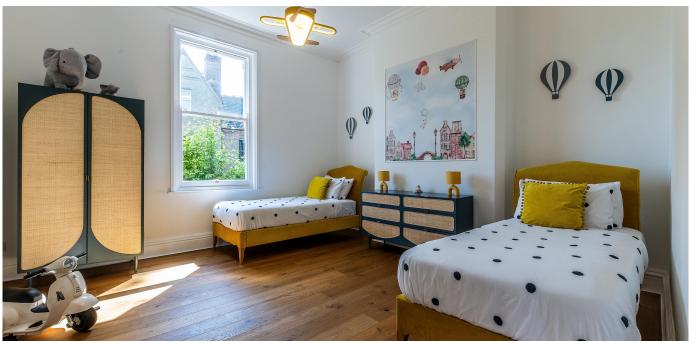

Highlights include a Roche Bobois Sense Malva sofa set, Italian handcrafted wallpaper by InfoAffreschi, dramatic accent walls in Christian Lacroix and Jean Paul Gaultier 'Moscou' wallpapers and lighting by Tom Dixon. In addition, Slamp and Pooky adds sculptural elegance, while Loaf beds, a glass desk with Hag Flokk chair, and premium Smeg and Bosch appliances round out the offering.