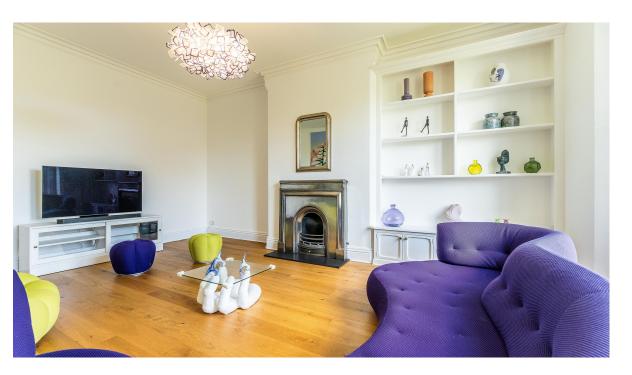

A recently fitted boiler, full electrical rewire and high-spec insulation ensure modern efficiency while preserving the building's traditional charm.

Elmhurst also comes beautifully furnished, with design pieces selected for both comfort and aesthetic harmony.

Highlights include a Roche Bobois Sense Malva sofa set, Italian handcrafted wallpaper by InfoAffreschi, dramatic accent walls in Christian Lacroix and Jean Paul Gaultier 'Moscou' wallpapers and lighting by Tom Dixon. In addition, Slamp and Pooky adds sculptural elegance, while Loaf beds, a glass desk with Hag Flokk chair, and premium Smeg and Bosch appliances round out the offering.