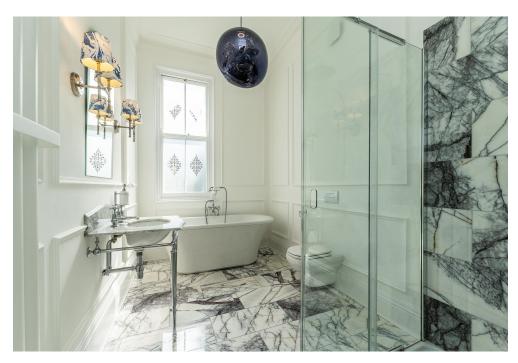

Every detail of Elmhurst's restoration honours its historic roots. Original pitch pine sash windows have been expertly restored and fitted with heritage, hand-engraved glass, while bespoke oak flooring runs throughout most of the home. The bathroom and Cloaks/WC boast Carrara marble flooring and custom panelling complementing the thoughtful restoration of skirting boards, fireplaces, and decorative plasterwork, including ceiling roses in most rooms.