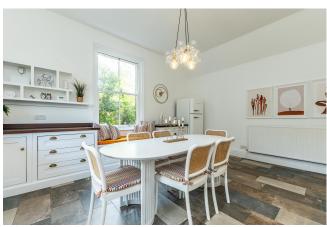

Every detail of Elmhurst's restoration honours its historic roots. Original pitch pine sash windows have been expertly restored and fitted with heritage, hand-engraved glass, while bespoke oak flooring runs throughout most of the home. The bathroom and Cloaks/WC boast Carrara marble flooring and custom panelling complementing the thoughtful restoration of skirting boards, fireplaces, and decorative plasterwork, including ceiling roses in most rooms.

The bespoke kitchen, inspired by "Devol" Kitchens, features lacquered sapele wood worktops, patchwork stone surfaces, and "Devol" fittings.

A handcrafted tulipwood fire-safe front door, Anvil hand-forged ironmongery, and custom radiator covers are just a few of the many features showcasing the care taken in every aspect of the restoration.

Highlights include a Roche Bobois Sense Malva sofa set, Italian handcrafted wallpaper by InfoAffreschi, dramatic accent walls in Christian Lacroix and Jean Paul Gaultier 'Moscou' wallpapers and lighting by Tom Dixon. In addition, Slamp and Pooky adds sculptural elegance, while Loaf beds, a glass desk with Hag Flokk chair, and premium Smeg and Bosch appliances round out the offering.