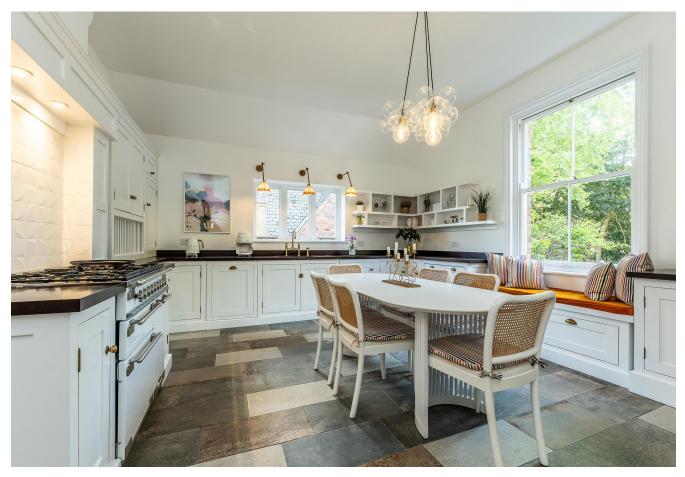

The bespoke kitchen, inspired by "Devol" Kitchens, features lacquered sapele wood worktops, patchwork stone surfaces, and "Devol" fittings.

A handcrafted tulipwood fire-safe front door, Anvil hand-forged ironmongery, and custom radiator covers are just a few of the many features showcasing the care taken in every aspect of the restoration.