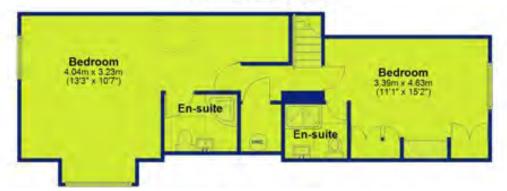

Upstairs, a central landing provides access to two further large bedrooms, each with the addition of their own shower room, allowing for flexible family living across both levels.

Externally, the property sits proudly within a private and mature garden. A well-kept lawn is bordered by established trees, shrubs, and bushes, while a charming patio area provides the perfect setting for summer dining or unwinding in peaceful surroundings. The integral double garage not only offers secure parking and storage, with a fully boarded and accessible roof space with lighting and electrics, but also presents potential, subject to the relevant planning permissions.

#### **Ground Floor**

Approx. 164.0 sq. metres (1765.6 sq. feet)

First Floor Approx. 50.6 sq. metres (544.5 sq. feet)