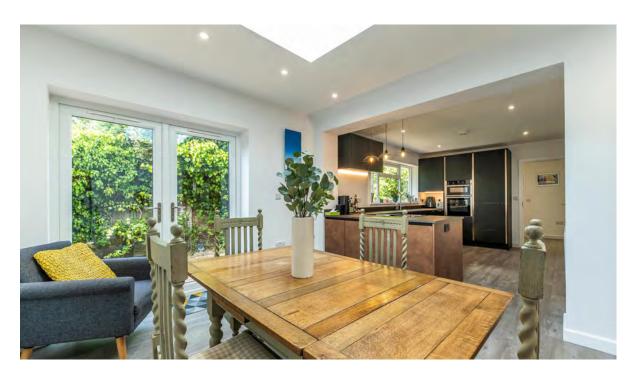

The main lounge is bright and airy, flooded with natural light, and offers generous proportions that can easily accommodate various furniture arrangements, making it ideal for both relaxing and entertaining. The dining kitchen, very much the heart of the home, is fitted with sleek, contemporary cabinetry and integrated appliances. It offers plenty of space for family meals or entertaining guests and flows seamlessly into a separate utility room that provides valuable storage and laundry facilities.