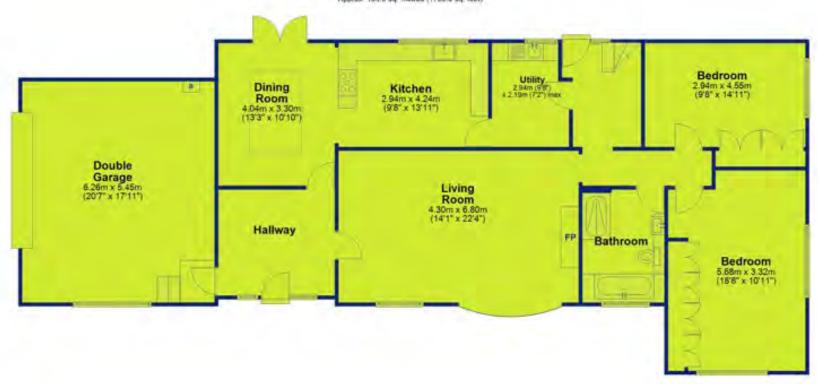

Positioned on a well-established corner plot, the home enjoys excellent curb appeal, enhanced by mature gardens and carefully landscaped outdoor areas. The interior begins with a spacious and welcoming entrance hall, which includes direct internal access to the integral double garage-adding a layer of everyday practicality.

The main lounge is bright and airy, flooded with natural light, and offers generous proportions that can easily accommodate various furniture arrangements, making it ideal for both relaxing and entertaining. The dining kitchen, very much the heart of the home, is fitted with sleek, contemporary cabinetry and integrated appliances. It offers plenty of space for family meals or entertaining guests and flows seamlessly into a separate utility room that provides valuable storage and laundry facilities.

An inner hallway leads to two ground-floor bedrooms, which could serve a range of uses-from guest rooms to a potential master suite, or even a home office. A modern, recently refurbished full family bathroom adds to the convenience and style of the ground floor.

#### **Ground Floor**

Approx. 164.0 sq. metres (1765.6 sq. feet)

First Floor Approx. 50.6 sq. metres (544.5 sq. feet)