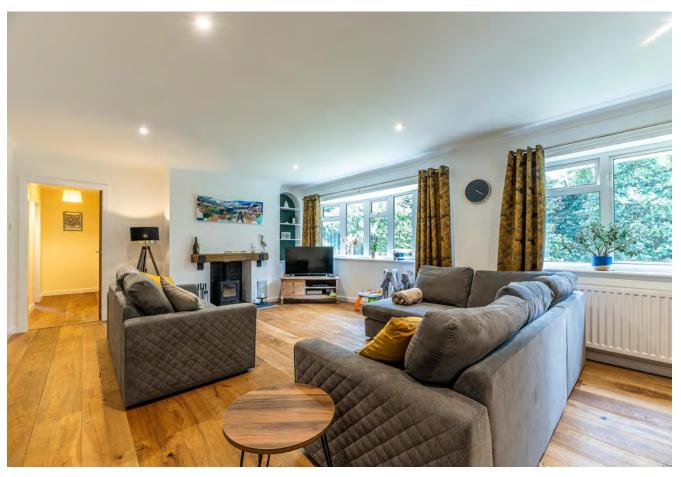

The main lounge is bright and airy, flooded with natural light, and offers generous proportions that can easily accommodate various furniture arrangements, making it ideal for both relaxing and entertaining. The dining kitchen, very much the heart of the home, is fitted with sleek, contemporary cabinetry and integrated appliances. It offers plenty of space for family meals or entertaining guests and flows seamlessly into a separate utility room that provides valuable storage and laundry facilities.