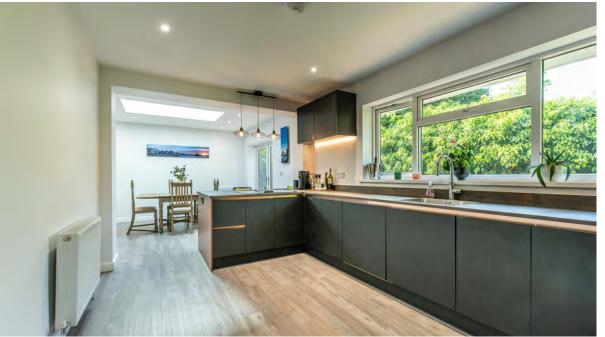

The main lounge is bright and airy, flooded with natural light, and offers generous proportions that can easily accommodate various furniture arrangements, making it ideal for both relaxing and entertaining. The dining kitchen, very much the heart of the home, is fitted with sleek, contemporary cabinetry and integrated appliances. It offers plenty of space for family meals or entertaining guests and flows seamlessly into a separate utility room that provides valuable storage and laundry facilities.