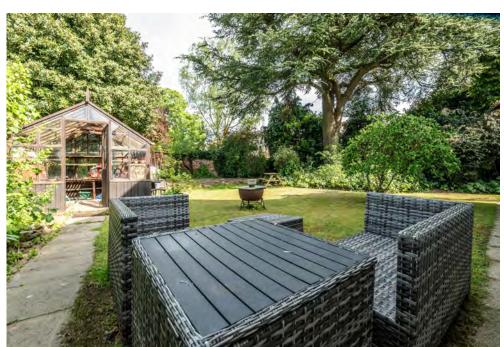

Upstairs, a central landing provides access to two further large bedrooms, each with the addition of their own shower room, allowing for flexible family living across both levels.

Externally, the property sits proudly within a private and mature garden. A well-kept lawn is bordered by established trees, shrubs, and bushes, while a charming patio area provides the perfect setting for summer dining or unwinding in peaceful surroundings. The integral double garage not only offers secure parking and storage, with a fully boarded and accessible roof space with lighting and electrics, but also presents potential, subject to the relevant planning permissions.