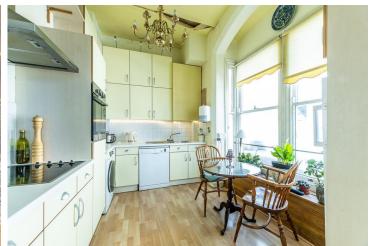

### **Key Features**

FHP Living are pleased to be offering for sale this spacious duplex garden apartment offering a wealth of features and characteristic which epitomises the era of design.

The accommodation itself is approached via a small communal entrance hall, which in turn leads to the apartment and briefly comprises; private entrance hall, dining room with high level ceiling, semi open plan breakfast kitchen fitted with a range of units and appliances together with high level ceiling and access to the rear.