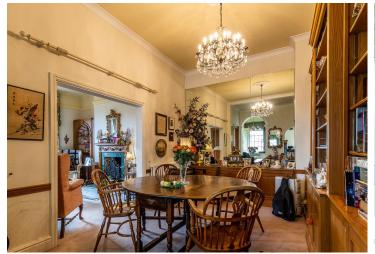

### **Key Features**

FHP Living are pleased to be offering for sale this spacious duplex garden apartment offering a wealth of features and characteristic which epitomises the era of design.

The accommodation itself is approached via a small communal entrance hall, which in turn leads to the apartment and briefly comprises; private entrance hall, dining room with high level ceiling, semi open plan breakfast kitchen fitted with a range of units and appliances together with high level ceiling and access to the rear.

The lounge is located off the dining room with an elegant feature fireplace, high level ceiling with cornicing and two large windows allowing natural light to flow.

The two bedrooms can also be reached via the hallway, one with an en-suite facility and separate shower cupboard located off the same hallway.