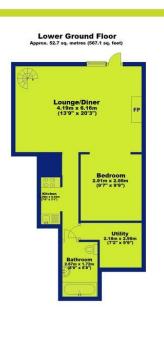

# Western Terrace, The Park, Nottingham, NG7 1AF

Total area: approx. 159.5 sq. metres (1717.3 sq. feet)

Location

Gallery

Video