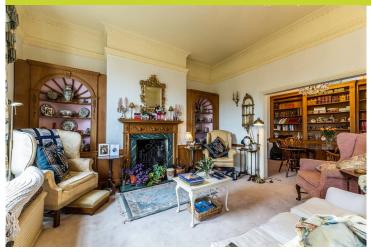

The lounge is located off the dining room with an elegant feature fireplace, high level ceiling with cornicing and two large windows allowing natural light to flow.

The two bedrooms can also be reached via the hallway, one with an en-suite facility and separate shower cupboard located off the same hallway.