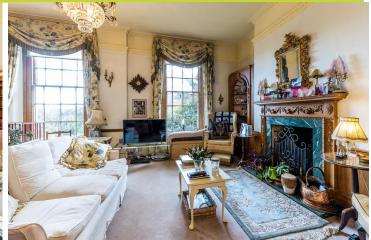

The lounge is located off the dining room with an elegant feature fireplace, high level ceiling with cornicing and two large windows allowing natural light to flow.

The two bedrooms can also be reached via the hallway, one with an en-suite facility and separate shower cupboard located off the same hallway.