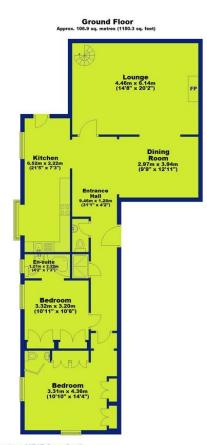

# Western Terrace, The Park, Nottingham, NG7 1AF

Total area: approx. 159.5 sq. metres (1717.3 sq. feet)

Location

Gallery

Video

### **Key Features**

FHP Living are pleased to be offering for sale this spacious duplex garden apartment offering a wealth of features and characteristic which epitomises the era of design.

The accommodation itself is approached via a small communal entrance hall, which in turn leads to the apartment and briefly comprises; private entrance hall, dining room with high level ceiling, semi open plan breakfast kitchen fitted with a range of units and appliances together with high level ceiling and access to the rear.

The lounge is located off the dining room with an elegant feature fireplace, high level ceiling with cornicing and two large windows allowing natural light to flow.

The two bedrooms can also be reached via the hallway, one with an en-suite facility and separate shower cupboard located off the same hallway.

The lower level is accessed via a small spiral staircase from the lounge which leads onto the lower floor and in turn a further lounge/sitting area, with French style doors to the fore, fireplace, and open access to an occasional bedroom area/extended living space. An inner hallway leads via a small kitchenette to a storage room and bathroom with suite.