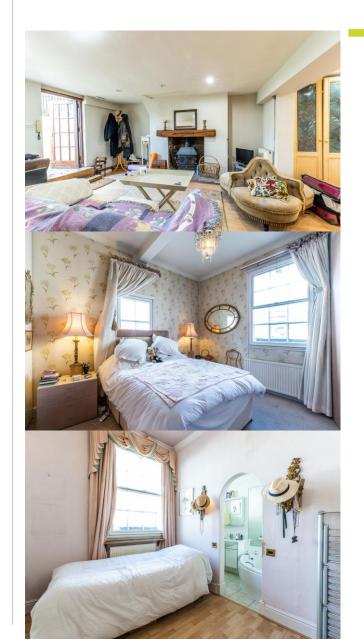

The lounge is located off the dining room with an elegant feature fireplace, high level ceiling with cornicing and two large windows allowing natural light to flow.

The two bedrooms can also be reached via the hallway, one with an en-suite facility and separate shower cupboard located off the same hallway.

The lower level is accessed via a small spiral staircase from the lounge which leads onto the lower floor and in turn a further lounge/sitting area, with French style doors to the fore, fireplace, and open access to an occasional bedroom area/extended living space. An inner hallway leads via a small kitchenette to a storage room and bathroom with suite.