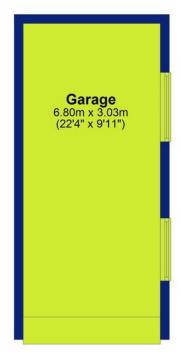

Externally, the property features a generous driveway providing ample off-road parking and leads to a detached garage. The rear garden is predominantly laid to lawn featuring some shrubbery and bushes offering a pleasant outdoor space.

### Jarvis Avenue, Bakersfield, Nottingham, NG3 7BJ

Garage Approx. 20.6 sq. metres (221.8 sq. feet)

Total area: approx. 86.8 sq. metres (934.6 sq. feet)