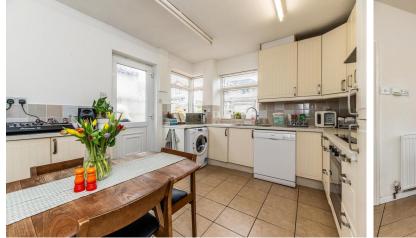

The home is elevated to take full advantage of its fabulous far-reaching views towards the city and beyond, making it a truly special setting for both relaxing and entertaining.

Internally, the property features a modern interior comprising: Entrance hallway, dining kitchen fitted with a range of units and appliances, with convenient side door access. Two bedrooms and bathroom with a modern fitted suite