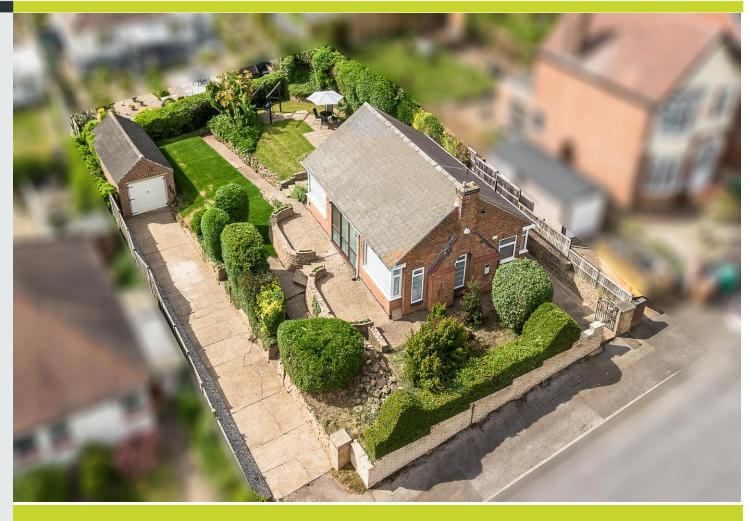

- Large driveway providing ample off-street parking
- Detached garage and a lawned rear garden with mature shrubs
- Planning permission approved for demolition and erection of a two-storey, 5-bedroom home with a rear
- EPC Band D / Council Tax Band C
- Freehold

Externally, the property features a generous driveway providing ample off-road parking and leads to a detached garage. The rear garden is predominantly laid to lawn featuring some shrubbery and bushes offering a pleasant outdoor space.

Planning permission has been approved, presenting an exciting opportunity to demolish the existing bungalow and construct a contemporary two-storey dwelling featuring a rear roof terrace.