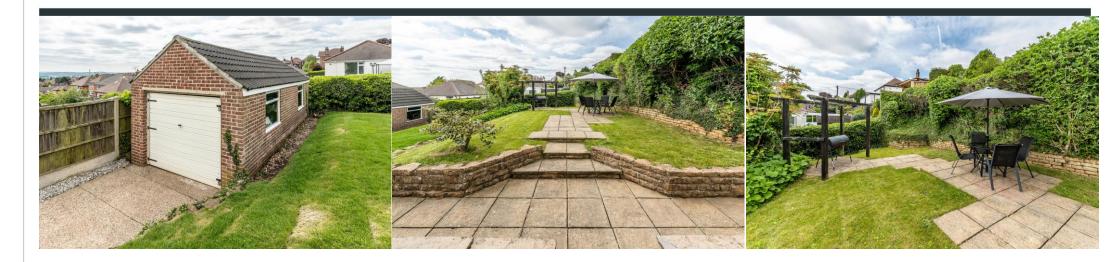

Externally, the property features a generous driveway providing ample off-road parking and leads to a detached garage. The rear garden is predominantly laid to lawn featuring some shrubbery and bushes offering a pleasant outdoor space.