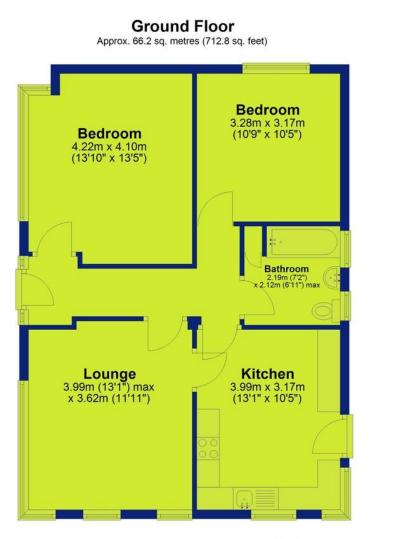

## **Key Features**

Situated in the ever-popular area of Bakersfield, this individually designed property enjoys a generous plot and offers easy access to the wide range of shops, cafes, and amenities along Carlton Hill.

The home is elevated to take full advantage of its fabulous far-reaching views towards the city and beyond, making it a truly special setting for both relaxing and entertaining.

Internally, the property features a modern interior comprising: Entrance hallway, dining kitchen fitted with a range of units and appliances, with convenient side door access. Two bedrooms and bathroom with a modern fitted suite

### Jarvis Avenue, Bakersfield, Nottingham, NG3 7BJ

Garage Approx. 20.6 sq. metres (221.8 sq. feet)

Total area: approx. 86.8 sq. metres (934.6 sq. feet)