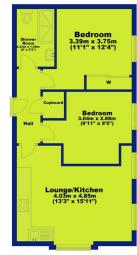

Perfectly positioned and thoughtfully designed, this apartment is a fantastic find for students, professionals, or savvy investors alike.

**Ground Floor** Approx. 47.7 sq. metres (513.8 sq. feet)

Total area: approx. 47.7 sq. metres (513.8 sq. feet)