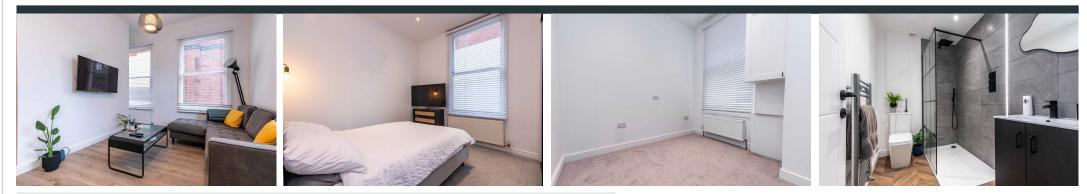

Step through the secure communal entrance and into a welcoming hallway that sets the tone for the rest of this light-filled home. Doors lead off to two generously sized bedrooms, a sleek modern shower room, and a bright, airy open-plan kitchen/lounge/diner - the heart of the home.

The kitchen is fitted with a range of contemporary wall and base units, complete with integrated appliances and a large side window that floods the space with natural light. Flowing seamlessly into the lounge and dining area, this open-plan layout is ideal for entertaining or simply unwinding at the end of the day, with two additional windows enhancing the sense of space and light.

Both bedrooms are well-proportioned, with one boasting built-in wardrobes for added convenience. The shower room features a stylish white suite and a spacious walk-in shower, adding a touch of modern luxury.