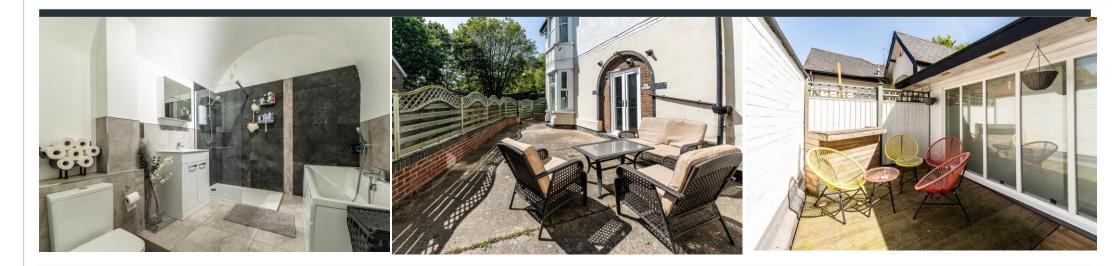

- Offers over 1,000 sq. ft. of well-designed internal living space.
- Enclosed private terrace ideal for al fresco dining or peaceful outdoor relaxation
- Garage providing off-street parking
- Council Tax Band C/EPC Band D
- Leasehold

Gated access via Lenton Road leading to an enclosed courtyard with door to the apartment and garage. A staircase descends to the ground floor living space with access to all rooms.

Lounge with high level ceiling, fireplace and large bay window allowing natural light to flow. A Modern fitted kitchen lies adjacent, offering a range of units and appliances. An Inner hallway allows access to both bedrooms which are filled with natural light.

In addition, there is a stylish vaulted ceiling feature bathroom with modern suite, and a vaulted ceiling study/sitting/reading area which completes the property's living space.