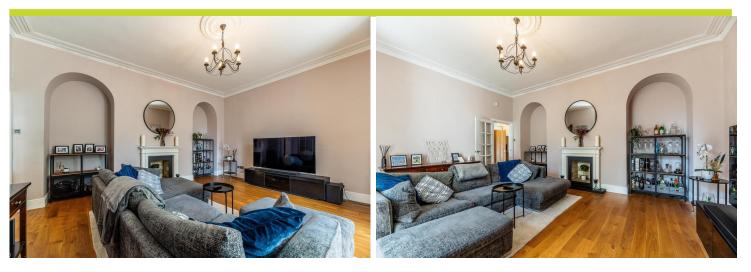

Gated access via Lenton Road leading to an enclosed courtyard with door to the apartment and garage. A staircase descends to the ground floor living space with access to all rooms.

Lounge with high level ceiling, fireplace and large bay window allowing natural light to flow. A Modern fitted kitchen lies adjacent, offering a range of units and appliances. An Inner hallway allows access to both bedrooms which are filled with natural light.