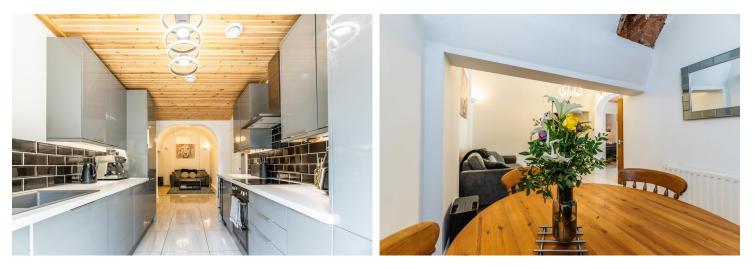

Gated access via Lenton Road leading to an enclosed courtyard with door to the apartment and garage. A staircase descends to the ground floor living space with access to all rooms.

Lounge with high level ceiling, fireplace and large bay window allowing natural light to flow. A Modern fitted kitchen lies adjacent, offering a range of units and appliances. An Inner hallway allows access to both bedrooms which are filled with natural light.