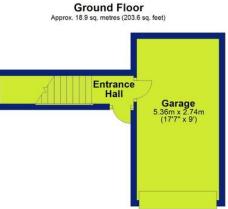

Gated access via Lenton Road leading to an enclosed courtyard with door to the apartment and garage. A staircase descends to the ground floor living space with access to all rooms.

Lounge with high level ceiling, fireplace and large bay window allowing natural light to flow. A Modern fitted kitchen lies adjacent, offering a range of units and appliances. An Inner hallway allows access to both bedrooms which are filled with natural light.

#### Lenton Road, The Park, Nottingham, NG7 1DU

Total area: approx. 127.1 sq. metres (1367.8 sq. feet)