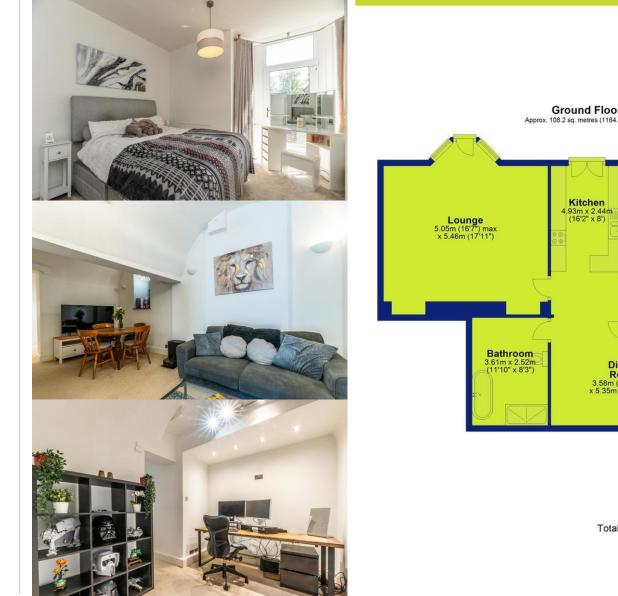

Gated access via Lenton Road leading to an enclosed courtyard with door to the apartment and garage. A staircase descends to the ground floor living space with access to all rooms.

Lounge with high level ceiling, fireplace and large bay window allowing natural light to flow. A Modern fitted kitchen lies adjacent, offering a range of units and appliances. An Inner hallway allows access to both bedrooms which are filled with natural light.

In addition, there is a stylish vaulted ceiling feature bathroom with modern suite, and a vaulted ceiling study/sitting/reading area which completes the property's living space.

#### Lenton Road, The Park, Nottingham, NG7 1DU

Total area: approx. 127.1 sq. metres (1367.8 sq. feet)