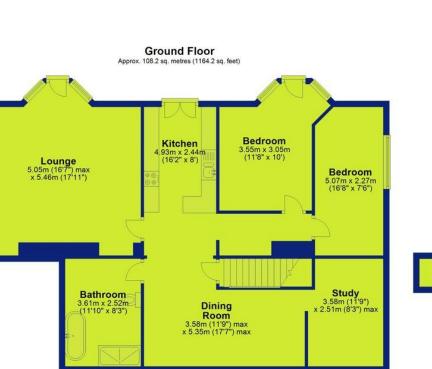

Gated access via Lenton Road leading to an enclosed courtyard with door to the apartment and garage. A staircase descends to the ground floor living space with access to all rooms.

Lounge with high level ceiling, fireplace and large bay window allowing natural light to flow. A Modern fitted kitchen lies adjacent, offering a range of units and appliances. An Inner hallway allows access to both bedrooms which are filled with natural light.

In addition, there is a stylish vaulted ceiling feature bathroom with modern suite, and a vaulted ceiling study/sitting/reading area which completes the property's living space.

#### Lenton Road, The Park, Nottingham, NG7 1DU

Total area: approx. 127.1 sq. metres (1367.8 sq. feet)