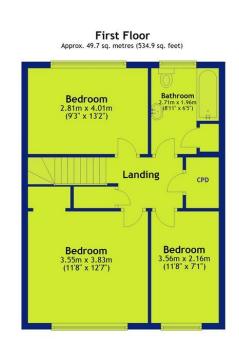

Upstairs, the property offers three well-proportioned bedrooms, a generous storage cupboard, and a stylish family bathroom with a modern suite.

Externally, the home benefits from a private courtyard garden, an adjacent garage, and a driveway offering off-road parking for one vehicle.

Early viewing is highly recommended to fully appreciate all that this desirable property has to offer.

Friars Court, Lenton Road, The Park, Nottingham, NG7 1EW

Total area: approx. 107.2 sq. metres (1153.6 sq. feet)