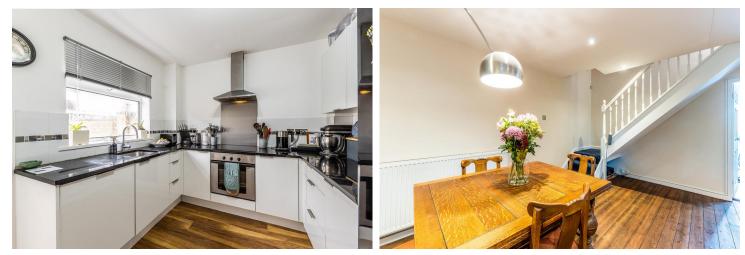

FHP Living is pleased to present this delightful home, which combines modern touches with comfortable living. The accommodation briefly comprises: an inviting entrance porch with a built-in cloak cupboard, a spacious lounge flooded with natural light from a large frontfacing window, featuring elegant wooden flooring, and a staircase leading to the upper level. The contemporary kitchen is fitted with a range of sleek units, complemented by granite worktops and integrated appliances, and provides direct access to the rear courtyard.