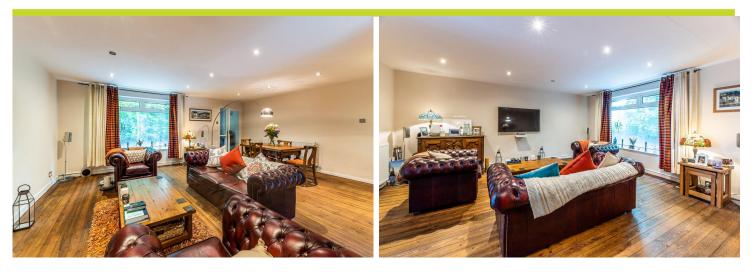

FHP Living is pleased to present this delightful home, which combines modern touches with comfortable living. The accommodation briefly comprises: an inviting entrance porch with a built-in cloak cupboard, a spacious lounge flooded with natural light from a large frontfacing window, featuring elegant wooden flooring, and a staircase leading to the upper level. The contemporary kitchen is fitted with a range of sleek units, complemented by granite worktops and integrated appliances, and provides direct access to the rear courtyard.

Upstairs, the property offers three well-proportioned bedrooms, a generous storage cupboard, and a stylish family bathroom with a modern suite.

Externally, the home benefits from a private courtyard garden, an adjacent garage, and a driveway offering off-road parking for one vehicle.