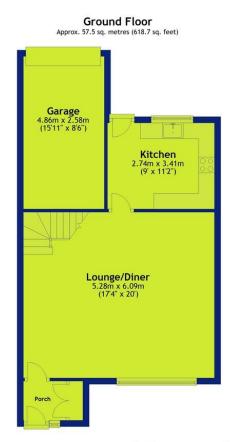

FHP Living is pleased to present this delightful home, which combines modern touches with comfortable living. The accommodation briefly comprises: an inviting entrance porch with a built-in cloak cupboard, a spacious lounge flooded with natural light from a large frontfacing window, featuring elegant wooden flooring, and a staircase leading to the upper level. The contemporary kitchen is fitted with a range of sleek units, complemented by granite worktops and integrated appliances, and provides direct access to the rear courtyard.

Early viewing is highly recommended to fully appreciate all that this desirable property has to offer.

Friars Court, Lenton Road, The Park, Nottingham, NG7 1EW

Total area: approx. 107.2 sq. metres (1153.6 sq. feet)