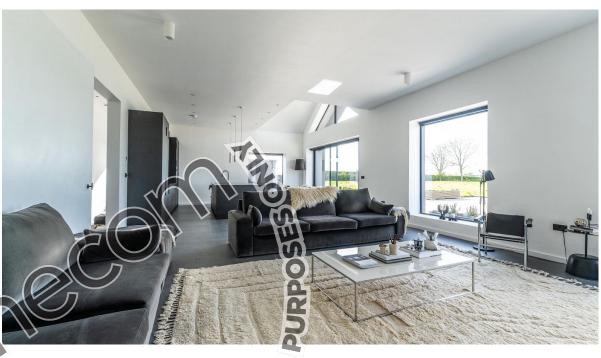

Framed by wildflower meadows and sweeping views of rolling fields, the setting is as serene as it is striking.

Step inside to discover over 2,000 sq ft of thoughtfully designed living space, where minimalist architecture is paired with high-end finishes. At the heart of the home, a preathtaking 40ft x 19.5ft open-plan lounge and kitchen is looded with natural light thanks to expansive floor-to-ceiling glazing. A contemporary fitted kitchen with a large island, complete with luxury quartz surfaces, with a matching quartz hearth with a charming log burner-perfect for cozy evenings in.