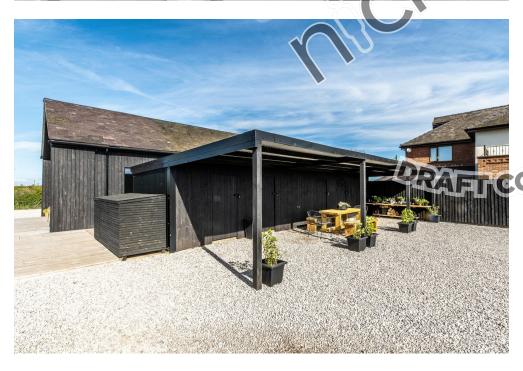

Step outside to enjoy meticulously designed, low-maintenance landscaping. Relax on sun-drenched decked terraces or wander through the natural beauty of swaying meadow grasses.

Outbuilding comprising workshop storage and outroom and a dedicated utility/plant room ensures everyday essentials remain out of sight, while ample parking is neatly tucked behind the private driveway.