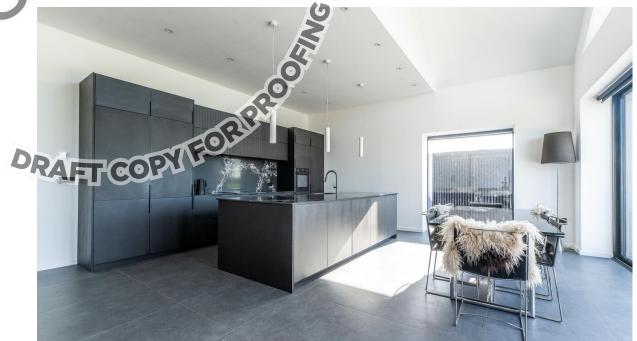

Framed by wildflower meadows and sweeping views of rolling fields, the setting is as serene as it is striking.

Step inside to discover over 2,000 sq ft of thoughtfully designed living space, where minimalist architecture is paired with high-end finishes. At the heart of the home, a preathtaking 40ft x 19.5ft open-plan lounge and kitchen is looded with natural light thanks to expansive floor-to-ceiling glazing. A contemporary fitted kitchen with a large island, complete with luxury quartz surfaces, with a matching quartz hearth with a charming log burner-perfect for cozy evenings in.