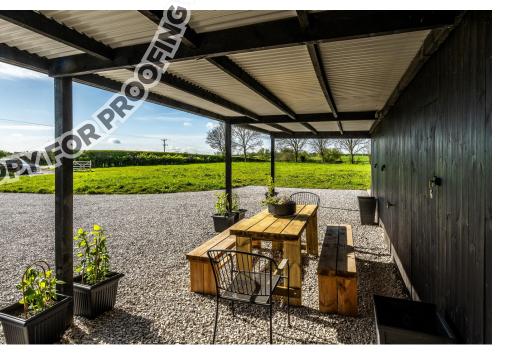

Step outside to enjoy meticulously designed, low-maintenance landscaping. Relax on sun-drenched decked terraces or wander through the natural beauty of swaying meadow grasses.

Outbuilding comprising workshop storage and outroom and a dedicated utility/plant room ensures everyday essentials remain out of sight, while ample parking is neatly tucked behind the private driveway.