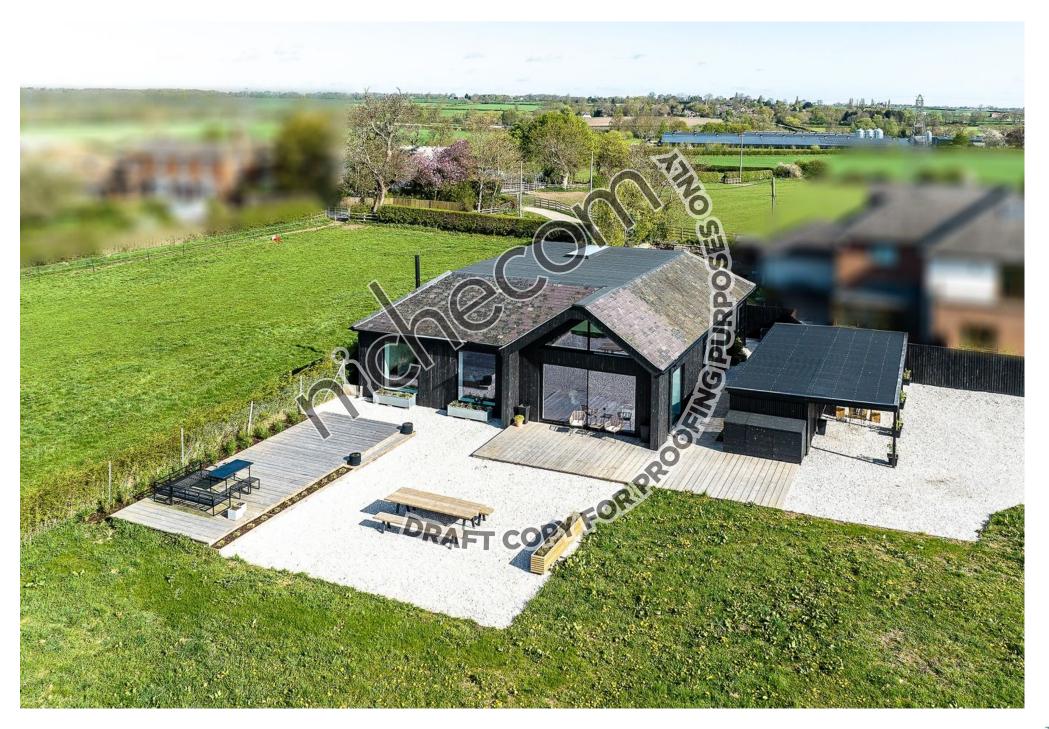

Step outside to enjoy meticulously designed, low-maintenance landscaping. Relax on sun-drenched decked terraces or wander through the natural beauty of swaying meadow grasses.

Outbuilding comprising workshop storage and outroom and a dedicated utility/plant room ensures everyday essentials remain out of sight, while ample parking is neatly tucked behind the private driveway.

Here, timeless style and contemporary comfort meet the peace and beauty of the countryside.