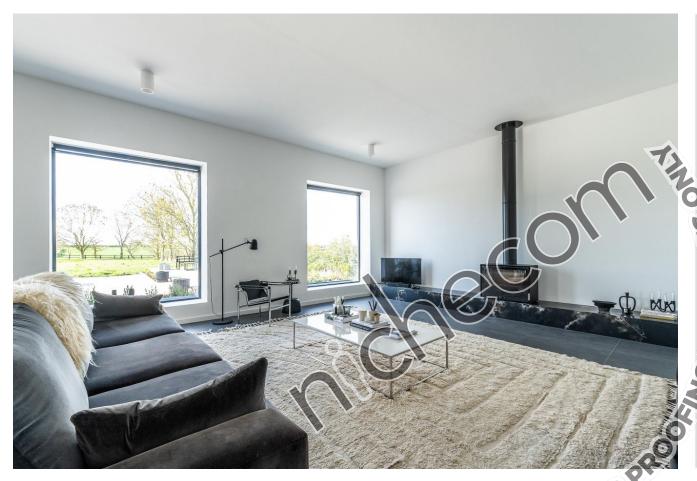

Framed by wildflower meadows and sweeping views of rolling fields, the setting is as serene as it is striking.

Step inside to discover over 2,000 sq ft of thoughtfully designed living space, where minimalist architecture is paired with high-end finishes. At the heart of the home, a preathtaking 40ft x 19.5ft open-plan lounge and kitchen is looded with natural light thanks to expansive floor-to-ceiling glazing. A contemporary fitted kitchen with a large island, complete with luxury quartz surfaces, with a matching quartz hearth with a charming log burner-perfect for cozy evenings in.