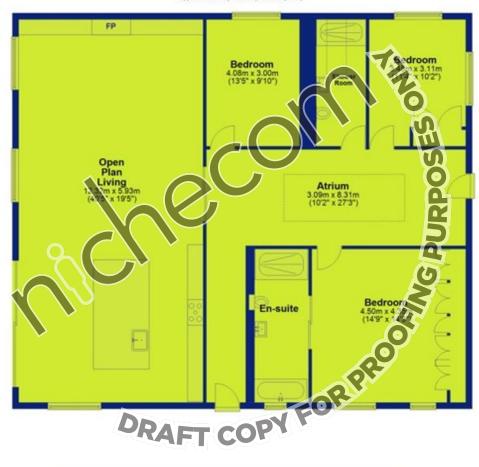

#### **Ground Floor**

Approx. 205.0 sq. metres (2206.2 sq. feet)

Total area: approx. 205.0 sq. metres (2206.2 sq. feet)

The accommodation includes three spacious double bedrooms, with underfloor heating, porcelain tiling throughout, and large picture windows that invite the outdoors in. The master suite is a true retreat, featuring elegant, fitted wardrobes, a coordinating bed head, and a spa-style en-suite complete with a freestanding bath and separate walk-in shower.

Framed by wildflower meadows and sweeping views of rolling fields, the setting is as serene as it is striking.

Step inside to discover over 2,000 sq ft of thoughtfully designed living space, where minimalist architecture is paired with high-end finishes. At the heart of the home, a preathtaking 40ft x 19.5ft open-plan lounge and kitchen is looded with natural light thanks to expansive floor-to-ceiling glazing. A contemporary fitted kitchen with a large island, complete with luxury quartz surfaces, with a matching quartz hearth with a charming log burner-perfect for cozy evenings in.