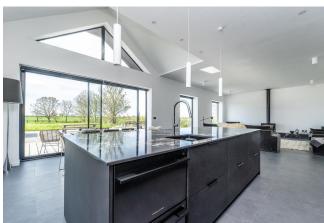

Framed by wildflower meadows and sweeping views of rolling fields, the setting is as serene as it is striking.

Step inside to discover over 2,000 sq ft of thoughtfully designed living space, where minimalist architecture is paired with high-end finishes. At the heart of the home, a preathtaking 40ft x 19.5ft open-plan lounge and kitchen is looded with natural light thanks to expansive floor-to-ceiling glazing. A contemporary fitted kitchen with a large island, complete with luxury quartz surfaces, with a matching quartz hearth with a charming log burner-perfect for cozy evenings in.