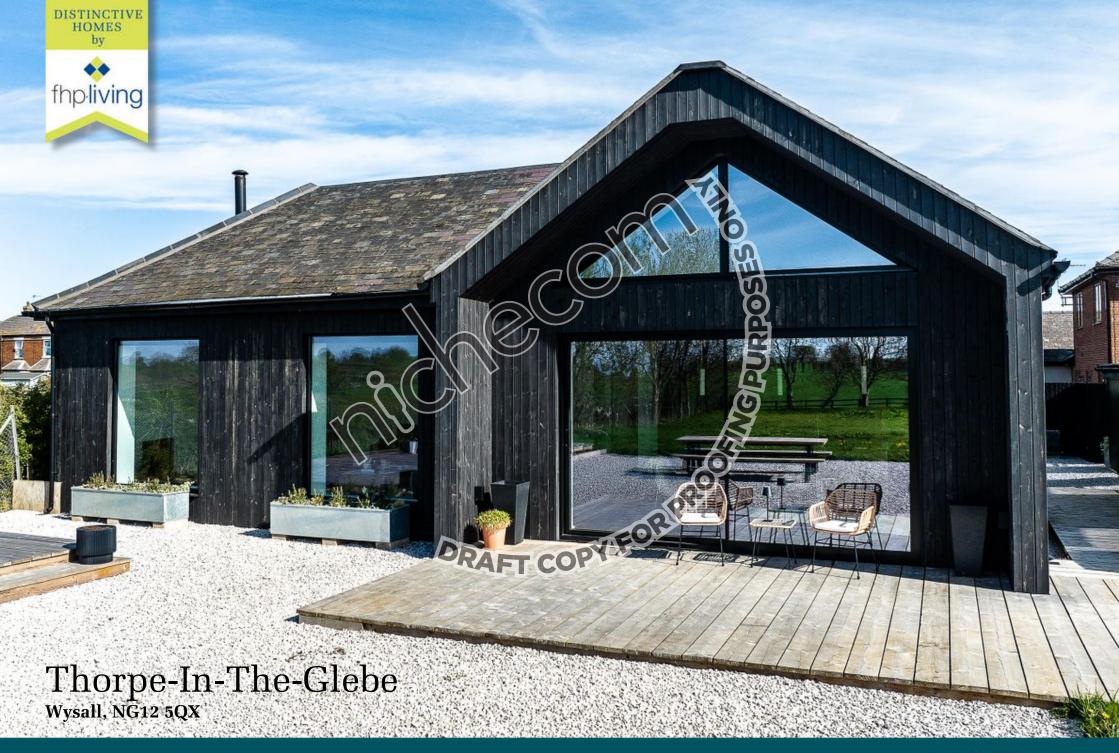

# Thorpe-In-The-Glebe

Wysall, NG12 5QX

FHP Living proudly presents this architect designed, single-storey haven on the outskirts of Wysall. A perfect blend of serene countryside living and contemporary luxury."

Framed by wildflower meadows and sweeping views of rolling fields, the setting is as serene as it is striking.

Step inside to discover over 2,000 sq ft of thoughtfully designed living space, where minimalist architecture is paired with high-end finishes. At the heart of the home, a preathtaking 40ft x 19.5ft open-plan lounge and kitchen is looded with natural light thanks to expansive floor-to-ceiling glazing. A contemporary fitted kitchen with a large island, complete with luxury quartz surfaces, with a matching quartz hearth with a charming log burner-perfect for cozy evenings in.

Step outside to enjoy meticulously designed, low-maintenance landscaping. Relax on sun-drenched decked terraces or wander through the natural beauty of swaying meadow grasses.

Outbuilding comprising workshop storage and outroom and a dedicated utility/plant room ensures everyday essentials remain out of sight, while ample parking is neatly tucked behind the private driveway.