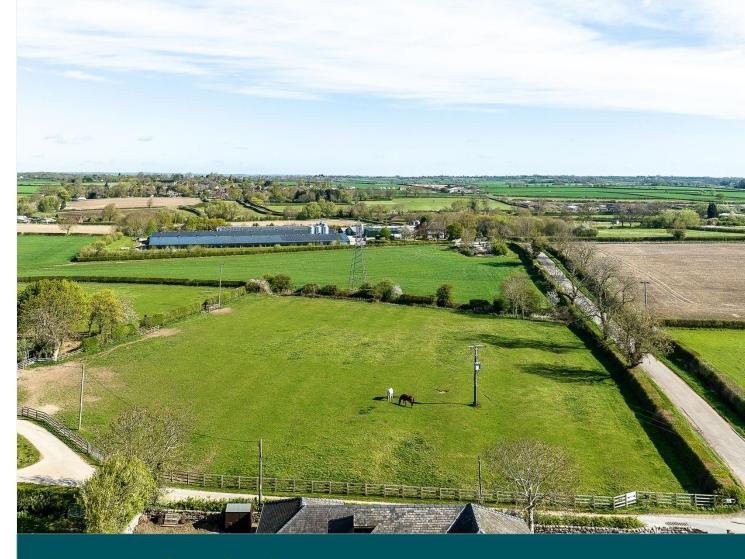

Framed by wildflower meadows and sweeping views of rolling fields, the setting is as serene as it is striking.

Step inside to discover over 2,000 sq ft of thoughtfully designed living space, where minimalist architecture is paired with high-end finishes. At the heart of the home, a preathtaking 40ft x 19.5ft open-plan lounge and kitchen is looded with natural light thanks to expansive floor-to-ceiling glazing. A contemporary fitted kitchen with a large island, complete with luxury quartz surfaces, with a matching quartz hearth with a charming log burner-perfect for cozy evenings in.