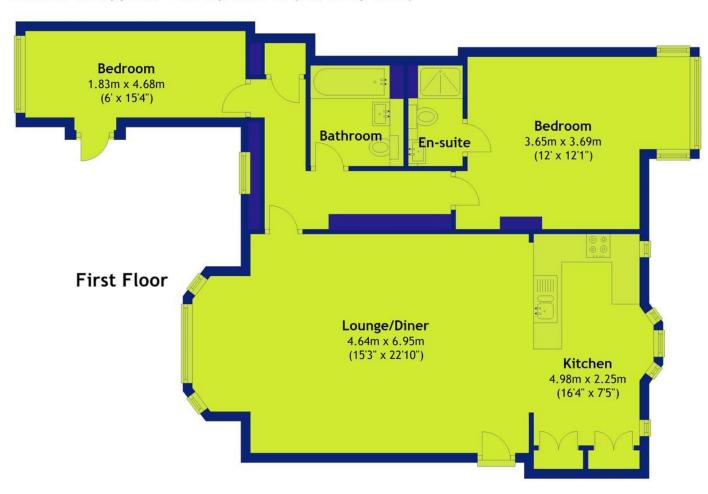

The layout includes a bright and spacious open-plan living, dining, and kitchen area with modern units and appliances, a big bay window, and high ceilings. There are two comfortable bedrooms and two stylish bathrooms, including an en-suite in the main bedroom.

# The Ropewalk, The Park, Nottingham, NG1 5DZ

Total area: approx. 84.5 sq. metres (909.8 sq. feet)

Gallery

Contact