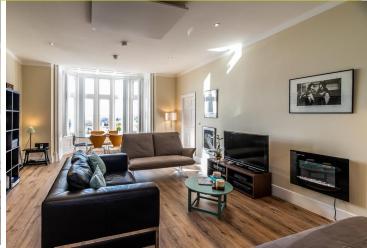

The layout includes a bright and spacious open-plan living, dining, and kitchen area with modern units and appliances, a big bay window, and high ceilings. There are two comfortable bedrooms and two stylish bathrooms, including an en-suite in the main bedroom.