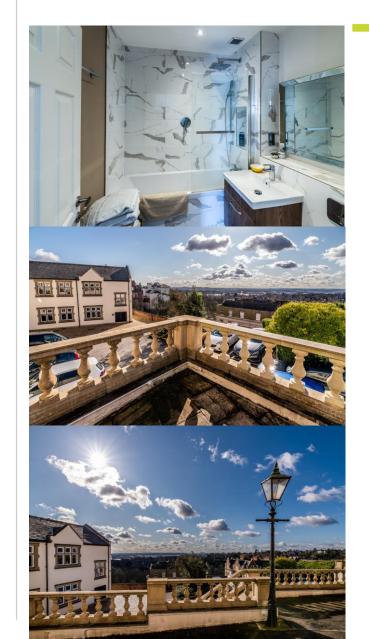

Inside the apartment, you'll find Egger hardwood flooring, high-end bathrooms with underfloor heating, and fittings from Villeroy & Boch and Grohe. Infrared ceiling heating keeps things warm while keeping the walls free, so you can set up your furniture however you like.

The layout includes a bright and spacious open-plan living, dining, and kitchen area with modern units and appliances, a big bay window, and high ceilings. There are two comfortable bedrooms and two stylish bathrooms, including an en-suite in the main bedroom.

Other perks include a private terrace and a dedicated off-road parking space.

A great place to call home in a fantastic location-viewing is highly recommended.

Video