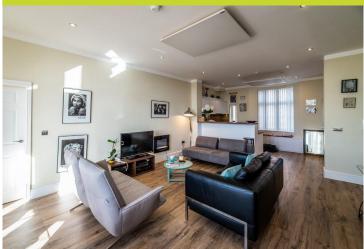

The layout includes a bright and spacious open-plan living, dining, and kitchen area with modern units and appliances, a big bay window, and high ceilings. There are two comfortable bedrooms and two stylish bathrooms, including an en-suite in the main bedroom.