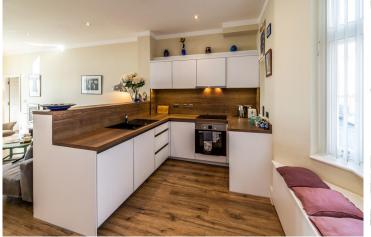

The layout includes a bright and spacious open-plan living, dining, and kitchen area with modern units and appliances, a big bay window, and high ceilings. There are two comfortable bedrooms and two stylish bathrooms, including an en-suite in the main bedroom.