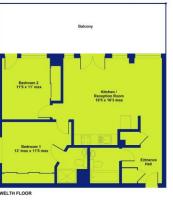

Lease & Financials: Lease Length: 978 years remaining Service Charge: £3,286 per annum Ground Rent: £250 per annum

Which every attempt has been made to ensure the accuracy of the from plan contained have, measurements of doors, which nones are approximate and in comparability in takes for any ecol, remains or elementaries. These plans are for approximate problem to the first plans in takes the properties of the set of the plans in the set of the plans in the set of the plans in the plans in