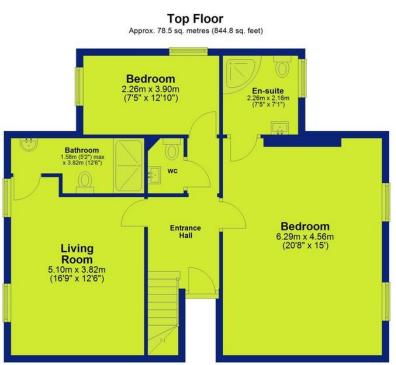

## Western Terrace, The Park, Nottingham, NG7 1AF

Total area: approx. 119.2 sq. metres (1283.2 sq. feet)

Gallery

Contact