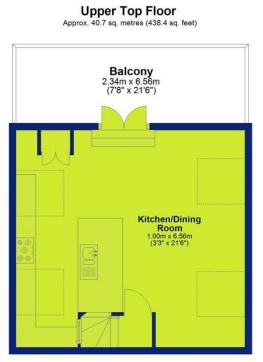

The upper floor offers a sophisticated open-plan lounge and kitchen, equipped with a modern selection of high-quality units and appliances, designed to maximize both comfort and functionality.

From the living area, step out onto the impressive roof terrace, which provides breathtaking panoramic views over The Park Estate and beyond - an idyllic space for relaxation and entertaining guests.

## Western Terrace, The Park, Nottingham, NG7 1AF

Total area: approx. 119.2 sq. metres (1283.2 sq. feet)

Gallery

Contact