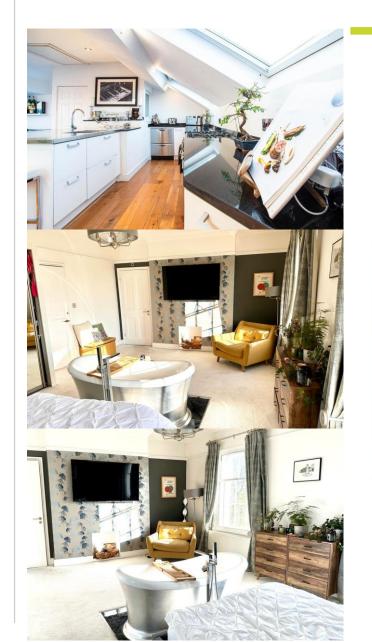

Spanning the top two floors, this spacious duplex boasts a versatile layout with generous living areas. The accommodation includes up to three bedrooms, two of which are generously sized and feature stylish en-suite bath/shower rooms. Alternatively, the flexible floorplan allows for two bedrooms and an additional reception room, catering to various lifestyle needs.

The upper floor offers a sophisticated open-plan lounge and kitchen, equipped with a modern selection of high-quality units and appliances, designed to maximize both comfort and functionality.

From the living area, step out onto the impressive roof terrace, which provides breathtaking panoramic views over The Park Estate and beyond - an idyllic space for relaxation and entertaining guests.