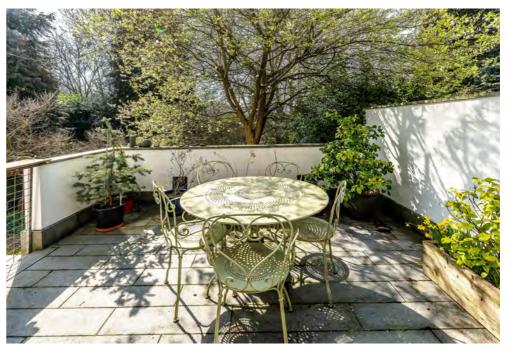

Additional spaces within the property include cellars for extra storage, an external laundry/utility room, and an outdoor WC, offering even more practicality. Outside, the mature gardens are predominantly laid to lawn, with a paved terrace, pathway, pond, and various shrubs and trees. A garage situated at the front of the property adds to the convenience.