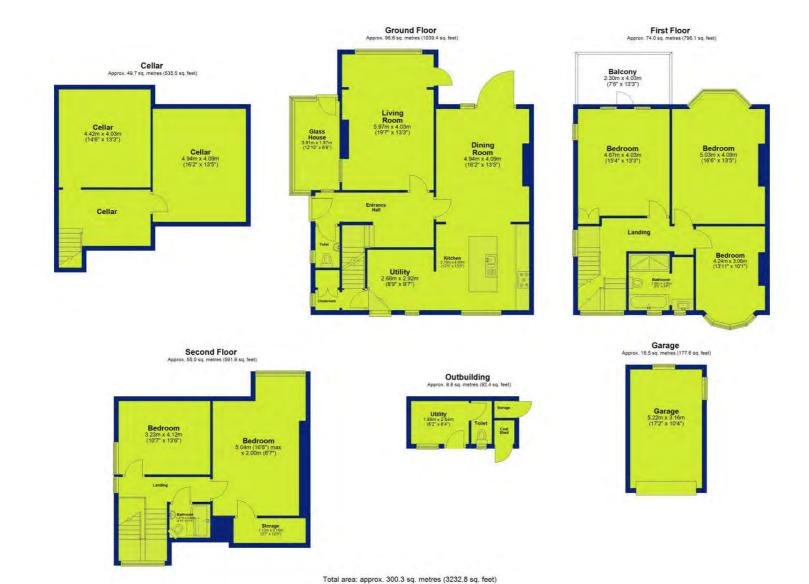

This charming semi-detached home seamlessly combines period features with modern amenities, creating an inviting and stylish living space. Elegant fireplaces, wooden flooring, Farrow & Ball colour scheme and intricate ceiling cornicing add a touch of timeless charm throughout, while the picture windows and balcony provide delightful spots to take in the serene garden views. Practicality is enhanced with the inclusion of cellars, laundry and utility rooms, and a garage.

Arranged over three floors, the property offers generous living space, making it a fantastic opportunity for a discerning buyer. As you enter, the attractive entrance hall features wooden flooring, ceiling cornicing, and a striking feature staircase, with a convenient WC off the hallway. The spacious lounge exudes elegance, with a beautiful fireplace, wooden flooring, and ceiling cornicing. A small extension provides additional living space and offers views of part of the garden, allowing natural light to flood the room.

The family dining kitchen is a standout feature of the home, equipped with modern units, granite work surfaces, a feature island, and integrated appliances, offering both style and functionality. The generous dining area includes its own attractive fireplace, wooden flooring, and ceiling cornicing, with a large glazed door leading out to the rear terrace and garden, perfect for entertaining or relaxing outdoors. There is also a utility area and a storage cupboard on the ground floor, adding convenience and practicality.

On the first floor, you'll find three well-proportioned bedrooms, one of which benefits from access to a private balcony. The stylish first-floor bathroom offers a suite with both a bath and a separate shower. The second floor provides two additional bedrooms, with one featuring a built-in storage cupboard. A modern bathroom is located off the second-floor landing, completing the accommodation.

Additional spaces within the property include cellars for extra storage, an external laundry/utility room, and an outdoor WC, offering even more practicality. Outside, the mature gardens are predominantly laid to lawn, with a paved terrace, pathway, pond, and various shrubs and trees. A garage situated at the front of the property adds to the convenience.