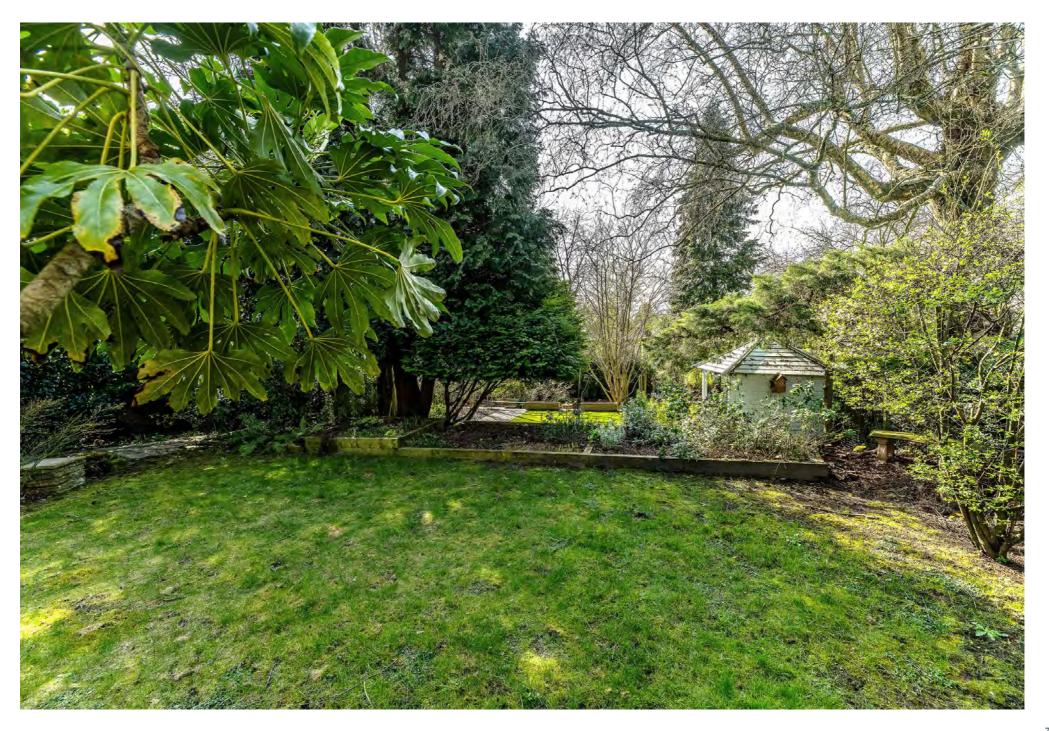

Additional spaces within the property include cellars for extra storage, an external laundry/utility room, and an outdoor WC, offering even more practicality. Outside, the mature gardens are predominantly laid to lawn, with a paved terrace, pathway, pond, and various shrubs and trees. A garage situated at the front of the property adds to the convenience.