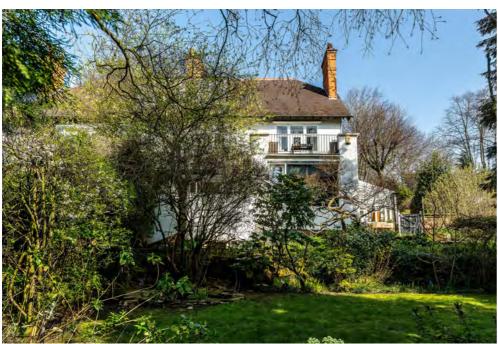

Additional spaces within the property include cellars for extra storage, an external laundry/utility room, and an outdoor WC, offering even more practicality. Outside, the mature gardens are predominantly laid to lawn, with a paved terrace, pathway, pond, and various shrubs and trees. A garage situated at the front of the property adds to the convenience.

Located just two miles from Nottingham city centre, this substantial home offers the perfect blend of suburban peace and urban accessibility. With period charm and modern touches, this property represents a fantastic opportunity for those seeking a characterful home in a prime location.