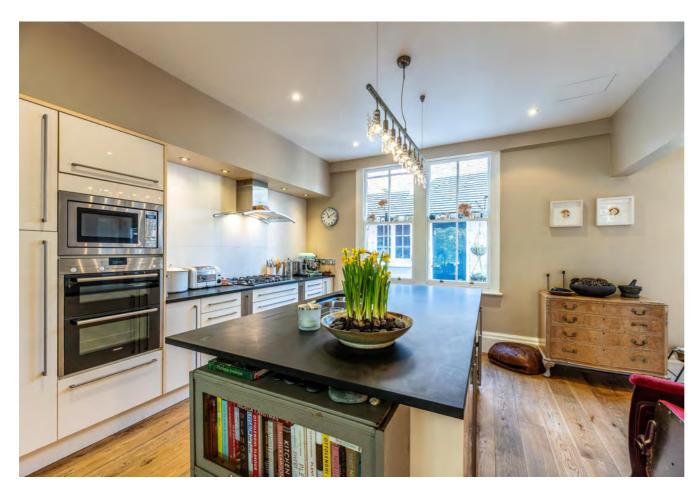

The family dining kitchen is a standout feature of the home, equipped with modern units, granite work surfaces, a feature island, and integrated appliances, offering both style and functionality. The generous dining area includes its own attractive fireplace, wooden flooring, and ceiling cornicing, with a large glazed door leading out to the rear terrace and garden, perfect for entertaining or relaxing outdoors. There is also a utility area and a storage cupboard on the ground floor, adding convenience and practicality.