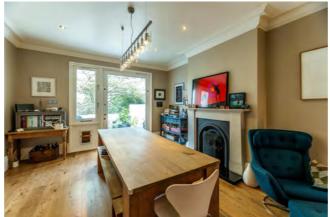

Arranged over three floors, the property offers generous living space, making it a fantastic opportunity for a discerning buyer. As you enter, the attractive entrance hall features wooden flooring, ceiling cornicing, and a striking feature staircase, with a convenient WC off the hallway. The spacious lounge exudes elegance, with a beautiful fireplace, wooden flooring, and ceiling cornicing. A small extension provides additional living space and offers views of part of the garden, allowing natural light to flood the room.