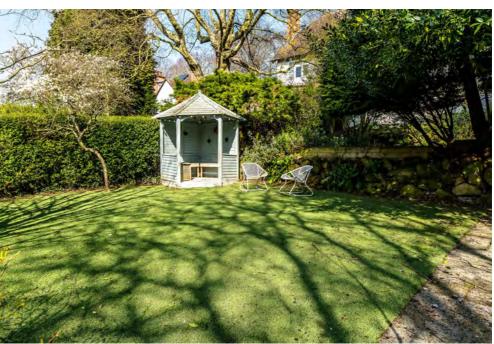

Additional spaces within the property include cellars for extra storage, an external laundry/utility room, and an outdoor WC, offering even more practicality. Outside, the mature gardens are predominantly laid to lawn, with a paved terrace, pathway, pond, and various shrubs and trees. A garage situated at the front of the property adds to the convenience.