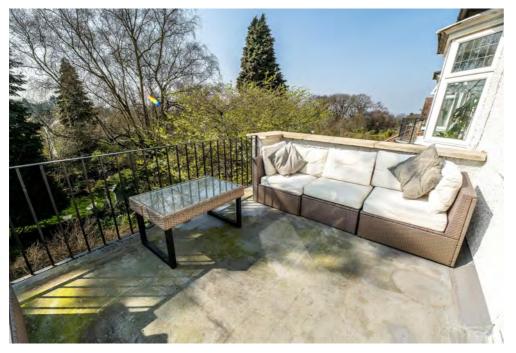

This charming semi-detached home seamlessly combines period features with modern amenities, creating an inviting and stylish living space. Elegant fireplaces, wooden flooring, Farrow & Ball colour scheme and intricate ceiling cornicing add a touch of timeless charm throughout, while the picture windows and balcony provide delightful spots to take in the serene garden views. Practicality is enhanced with the inclusion of cellars, laundry and utility rooms, and a garage.

On the first floor, you'll find three well-proportioned bedrooms, one of which benefits from access to a private balcony. The stylish first-floor bathroom offers a suite with both a bath and a separate shower. The second floor provides two additional bedrooms, with one featuring a built-in storage cupboard. A modern bathroom is located off the second-floor landing, completing the accommodation.