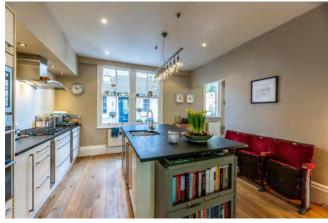

The family dining kitchen is a standout feature of the home, equipped with modern units, granite work surfaces, a feature island, and integrated appliances, offering both style and functionality. The generous dining area includes its own attractive fireplace, wooden flooring, and ceiling cornicing, with a large glazed door leading out to the rear terrace and garden, perfect for entertaining or relaxing outdoors. There is also a utility area and a storage cupboard on the ground floor, adding convenience and practicality.