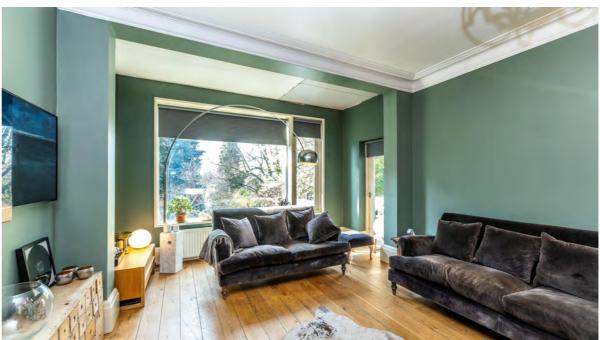

Arranged over three floors, the property offers generous living space, making it a fantastic opportunity for a discerning buyer. As you enter, the attractive entrance hall features wooden flooring, ceiling cornicing, and a striking feature staircase, with a convenient WC off the hallway. The spacious lounge exudes elegance, with a beautiful fireplace, wooden flooring, and ceiling cornicing. A small extension provides additional living space and offers views of part of the garden, allowing natural light to flood the room.