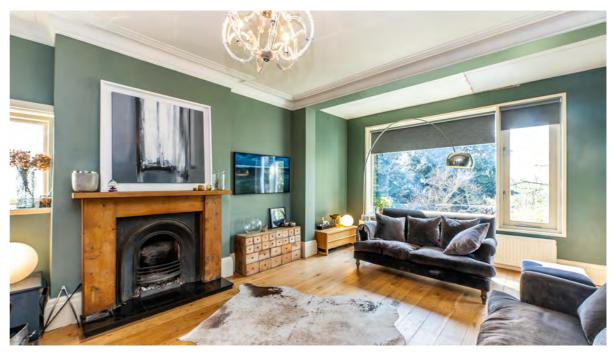

Arranged over three floors, the property offers generous living space, making it a fantastic opportunity for a discerning buyer. As you enter, the attractive entrance hall features wooden flooring, ceiling cornicing, and a striking feature staircase, with a convenient WC off the hallway. The spacious lounge exudes elegance, with a beautiful fireplace, wooden flooring, and ceiling cornicing. A small extension provides additional living space and offers views of part of the garden, allowing natural light to flood the room.