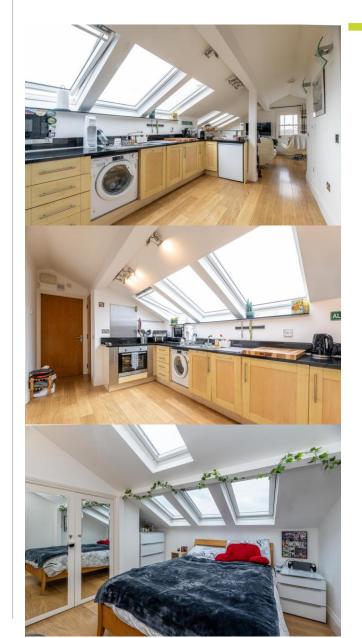

The open-plan space has been designed for contemporary living with a modern fitted kitchen area offering a range of units, integrated appliances, and luxurious granite work surfaces for a sleek and stylish finish.

The bright and airy lounge area benefits from the elevated position and large windows that enhance natural light.

Two bedrooms are located off the living space, each designed to offer comfort and tranquillity, whilst the stylish shower room has been fitted with modern fixtures, conveniently located adjacent to the bedrooms.