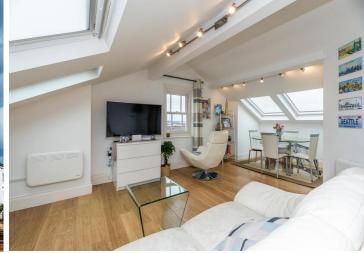

The open-plan space has been designed for contemporary living with a modern fitted kitchen area offering a range of units, integrated appliances, and luxurious granite work surfaces for a sleek and stylish finish.

The bright and airy lounge area benefits from the elevated position and large windows that enhance natural light.

Two bedrooms are located off the living space, each designed to offer comfort and tranquillity, whilst the stylish shower room has been fitted with modern fixtures, conveniently located adjacent to the bedrooms.