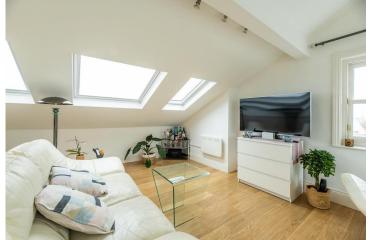

The bright and airy lounge area benefits from the elevated position and large windows that enhance natural light.

Two bedrooms are located off the living space, each designed to offer comfort and tranquillity, whilst the stylish shower room has been fitted with modern fixtures, conveniently located adjacent to the bedrooms.