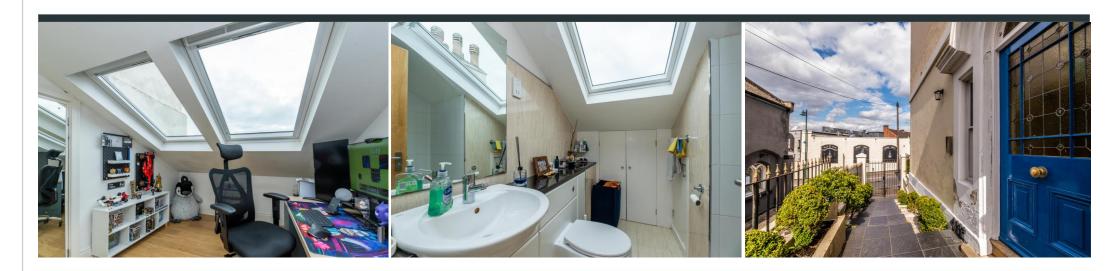

The bright and airy lounge area benefits from the elevated position and large windows that enhance natural light.

Two bedrooms are located off the living space, each designed to offer comfort and tranquillity, whilst the stylish shower room has been fitted with modern fixtures, conveniently located adjacent to the bedrooms.

There is also eaves storage, providing practical and discreet additional space.

Outside, there is gated parking for one car offering peace of mind.

Gallery

Video

fhp.living fhpliving.co.uk

The Ropewalk, The Park, Nottingham, NG1 5DT