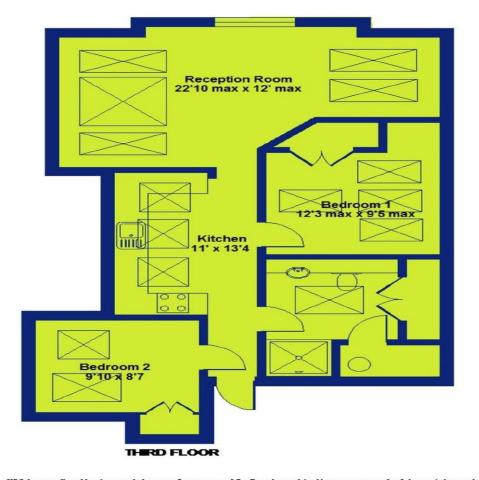

# Park Heights, The Ropewalk, Nottingham, NG1 5DT

APPROX. TOTAL GROSS INTERNAL FLOOR AREA 735 SQ FT 68.3 SQ METRES

Copyright nichecom.co.uk 2014 Produced for FHP REF: 583290

Location

Gallery

Video

Contact