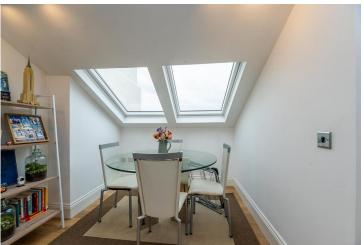

The bright and airy lounge area benefits from the elevated position and large windows that enhance natural light.

Two bedrooms are located off the living space, each designed to offer comfort and tranquillity, whilst the stylish shower room has been fitted with modern fixtures, conveniently located adjacent to the bedrooms.