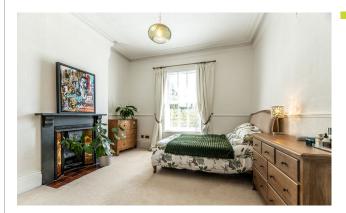

Located on the first floor of this elegant period conversion, affording a wealth of features and characteristics which epitomise the era of design, together with well presented and classic interiors, the accommodation itself briefly comprises: entrance hall with tiled floor leading to an elegant staircase ascending to the apartments first floor living space, where high level ceilings and cornicing offer space and sophistication, whilst the two period ornamental fireplaces add a touch of class and character.

The property is filled with light via its large windows, with the spacious hallway offering access to the properties accommodation, which briefly comprises: lounge with feature ornamental fire place, classic modern breakfast kitchen fitted with a range of units and appliances, two double bedrooms, master with stylish en-suite shower room and guest bedroom with a further modern shower room serviced from the hallway.