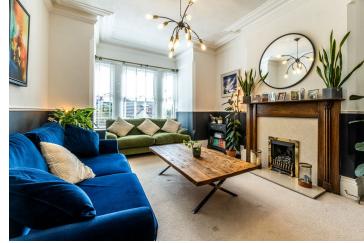

Located on the first floor of this elegant period conversion, affording a wealth of features and characteristics which epitomise the era of design, together with well presented and classic interiors, the accommodation itself briefly comprises: entrance hall with tiled floor leading to an elegant staircase ascending to the apartments first floor living space, where high level ceilings and cornicing offer space and sophistication, whilst the two period ornamental fireplaces add a touch of class and character.

The property is filled with light via its large windows, with the spacious hallway offering access to the properties accommodation, which briefly comprises: lounge with feature ornamental fire place, classic modern breakfast kitchen fitted with a range of units and appliances, two double bedrooms, master with stylish en-suite shower room and guest bedroom with a further modern shower room serviced from the hallway.