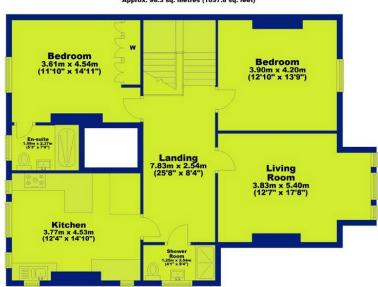

The property is filled with light via its large windows, with the spacious hallway offering access to the properties accommodation, which briefly comprises: lounge with feature ornamental fire place, classic modern breakfast kitchen fitted with a range of units and appliances, two double bedrooms, master with stylish en-suite shower room and guest bedroom with a further modern shower room serviced from the hallway.

# 29 Private Road, Sherwood, Nottingham, NG5 4DD

Ground Floor Approx. 9.6 sq. metres (103.6 sq. feet)

First Floor Approx. 98.3 sq. metres (1057.8 sq. feet)

Total area: approx. 107.9 sq. metres (1161.4 sq. feet)