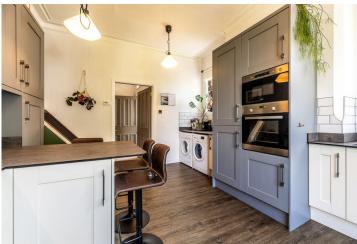

The property is filled with light via its large windows, with the spacious hallway offering access to the properties accommodation, which briefly comprises: lounge with feature ornamental fire place, classic modern breakfast kitchen fitted with a range of units and appliances, two double bedrooms, master with stylish en-suite shower room and guest bedroom with a further modern shower room serviced from the hallway.