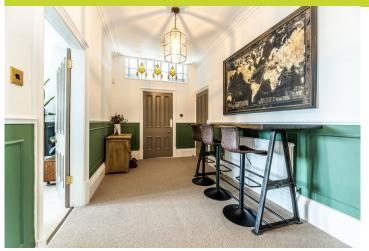

Located on the first floor of this elegant period conversion, affording a wealth of features and characteristics which epitomise the era of design, together with well presented and classic interiors, the accommodation itself briefly comprises: entrance hall with tiled floor leading to an elegant staircase ascending to the apartments first floor living space, where high level ceilings and cornicing offer space and sophistication, whilst the two period ornamental fireplaces add a touch of class and character.

The property is filled with light via its large windows, with the spacious hallway offering access to the properties accommodation, which briefly comprises: lounge with feature ornamental fire place, classic modern breakfast kitchen fitted with a range of units and appliances, two double bedrooms, master with stylish en-suite shower room and guest bedroom with a further modern shower room serviced from the hallway.