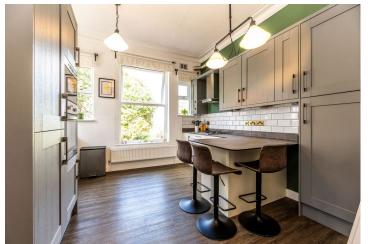

The property is filled with light via its large windows, with the spacious hallway offering access to the properties accommodation, which briefly comprises: lounge with feature ornamental fire place, classic modern breakfast kitchen fitted with a range of units and appliances, two double bedrooms, master with stylish en-suite shower room and guest bedroom with a further modern shower room serviced from the hallway.