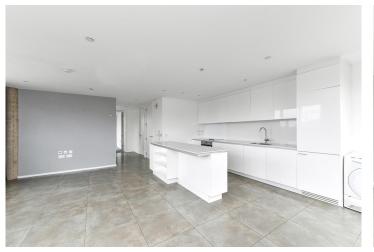

The property is finished to a good standard throughout with a fully fitted kitchen, tiled kitchen/ lounge area and carpeted bedrooms.

1 secure underground car parking space is included.

The apartment has until recently been rented at  $\pm$ 1,600 PCM for circa 5 years and has attracted a higher end clientele looking for a base for many years.