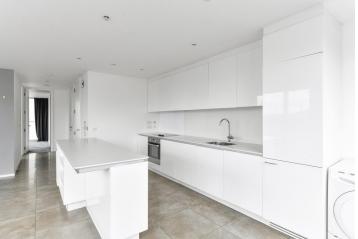

The property is finished to a good standard throughout with a fully fitted kitchen, tiled kitchen/ lounge area and carpeted bedrooms.

1 secure underground car parking space is included.

The apartment has until recently been rented at  $\pm$ 1,600 PCM for circa 5 years and has attracted a higher end clientele looking for a base for many years.