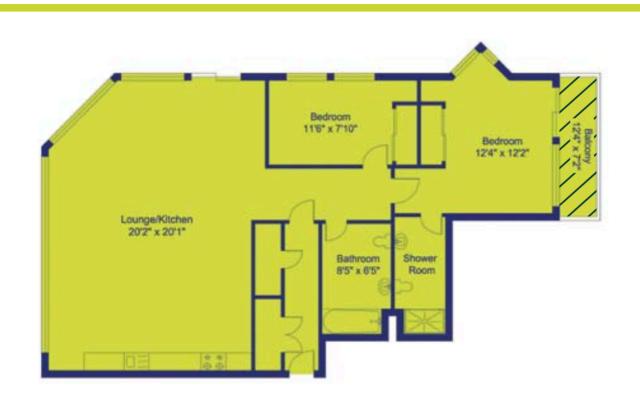

### Key Features

Offering quiet accommodation situated within its own hallway area, 2 double bedrooms, two bathrooms, two balconies and allocated parking, this is the perfect city centre apartment. The living room balcony has expansive views north looking towards the lace market and its many history buildings, whilst the private master bedroom balcony has side views of the waterfront whilst facing south.

The property is finished to a good standard throughout with a fully fitted kitchen, tiled kitchen/ lounge area and carpeted bedrooms.

1 secure underground car parking space is included.

The apartment has until recently been rented at  $\pm$ 1,600 PCM for circa 5 years and has attracted a higher end clientele looking for a base for many years.