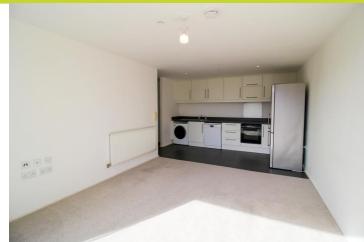

This property briefly comprises of a beautifully presented, fitted kitchen with room for free standing appliances such as dishwasher, fridge, freezer and cooker. An open plan living space offering fantastic amounts of natural light leading out to a balcony which goes across the whole apartment. Two large double bedrooms with enough space for free standing wardrobes and a well presented family bathroom. The apartment comes with masses of storage space throughout and a secure underground parking space for 1 car.