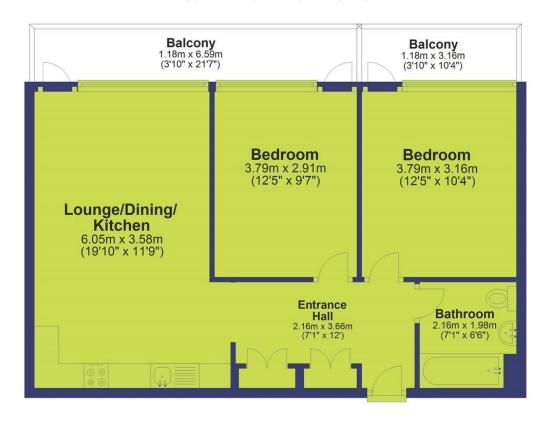

## 216 Nottingham One, Canal Street, Nottingham, NG1 7HW

Approx. 59.6 sq. metres (641.4 sq. feet)

Total area: approx. 59.6 sq. metres (641.4 sq. feet)

Location

Gallery

Contact