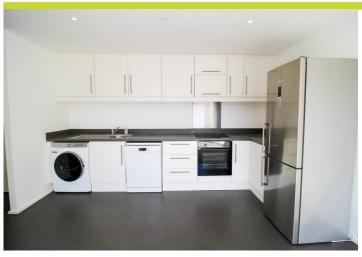

This property briefly comprises of a beautifully presented, fitted kitchen with room for free standing appliances such as dishwasher, fridge, freezer and cooker. An open plan living space offering fantastic amounts of natural light leading out to a balcony which goes across the whole apartment. Two large double bedrooms with enough space for free standing wardrobes and a well presented family bathroom. The apartment comes with masses of storage space throughout and a secure underground parking space for 1 car.