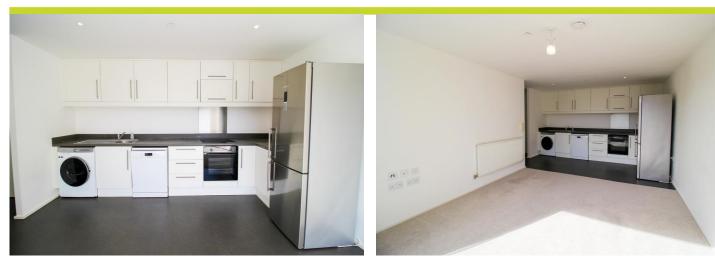

This property briefly comprises of a beautifully presented, fitted kitchen with room for free standing appliances such as dishwasher, fridge, freezer and cooker. An open plan living space offering fantastic amounts of natural light leading out to a balcony which goes across the whole apartment. Two large double bedrooms with enough space for free standing wardrobes and a well presented family bathroom. The apartment comes with masses of storage space throughout and a secure underground parking space for 1 car.