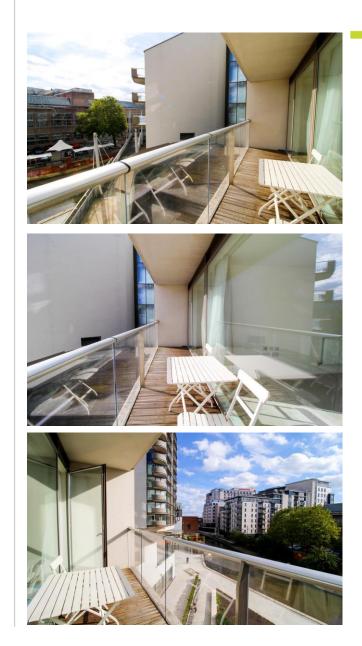

#### Key Features

FHP Living feel privileged to offer to the market this stylish and spacious, two bedroom apartment in the popular development of Nottingham One. Offering fantastic canal views from the balcony as well as being provided with a lot of sun and natural light. Being a 5minute walk from the City Centre, train station and many more shops/cafes/restaurants.

This property briefly comprises of a beautifully presented, fitted kitchen with room for free standing appliances such as dishwasher, fridge, freezer and cooker. An open plan living space offering fantastic amounts of natural light leading out to a balcony which goes across the whole apartment. Two large double bedrooms with enough space for free standing wardrobes and a well presented family bathroom. The apartment comes with masses of storage space throughout and a secure underground parking space for 1 car.