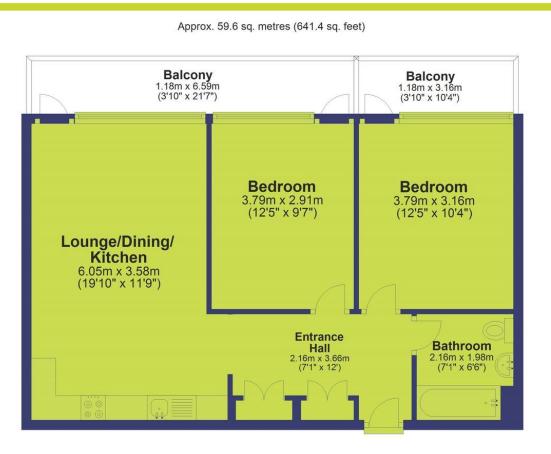

## 216 Nottingham One, Canal Street, Nottingham, NG1 7HW

Total area: approx. 59.6 sq. metres (641.4 sq. feet)