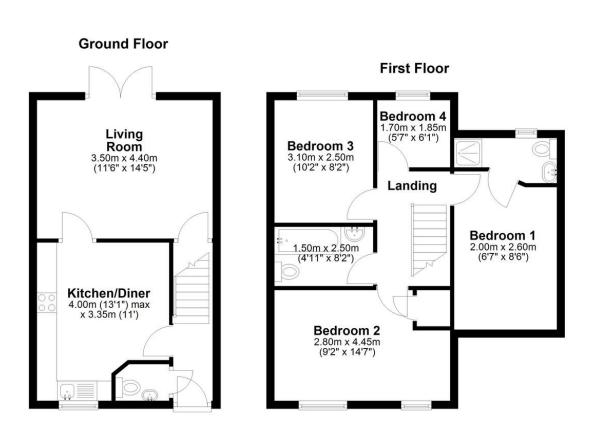

#### Brodwell Grove, Nottingham, NG3 3BB

This stunning four-bedroom link-detached family home is beautifully presented throughout, offering modern and spacious living in an excellent location. From the moment you step inside, you'll appreciate the well-designed layout and stylish interiors that make this home truly special.

The welcoming entrance hallway leads to a convenient downstairs WC, a contemporary kitchen/diner perfect for family meals and entertaining, and a bright, inviting living room with direct access to the patio and garden. Upstairs, the master bedroom boasts a private en-suite shower room, while three additional well-sized bedrooms provide ample space for family, guests, or a home office. A stylish family bathroom completes the first floor.