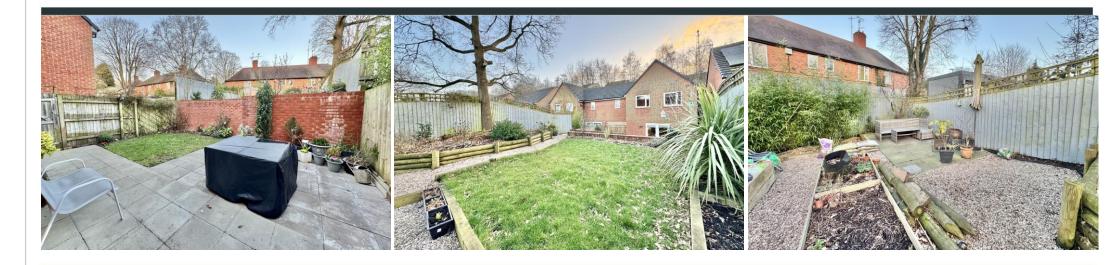

Outside, the property benefits from a charming front garden, a private driveway, and a garage. The beautifully landscaped rear garden is a true highlight, featuring a spacious patio, multiple seating areas, raised flower beds, and a greenhouse, creating a perfect space for relaxation and outdoor enjoyment.